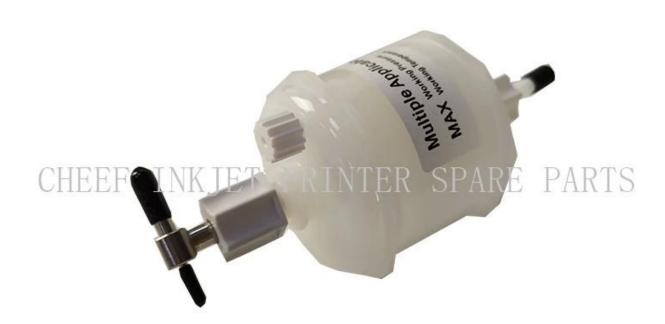

| Part NO.               | GB-PG0465                 |
|------------------------|---------------------------|
| Part Name              | Main filter set           |
| Compatible for printer | spare parts for leibinger |