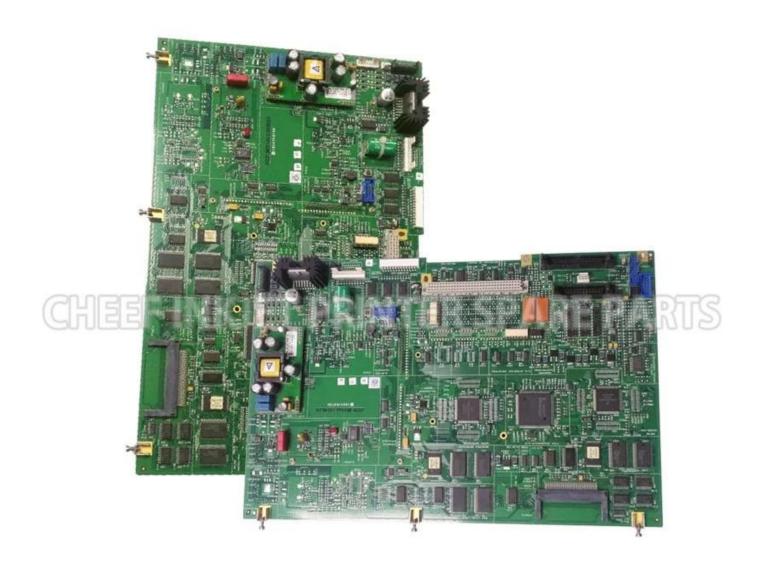

| Part NO.      | /                            |
|---------------|------------------------------|
| Part Name     | Main board                   |
| Compatible to | spare parts for markem-imaje |

|                                                                                                                                                                                          | IMAJE inkjet printer spare parts |                                                                  |                 |  |  |  |  |
|------------------------------------------------------------------------------------------------------------------------------------------------------------------------------------------|----------------------------------|------------------------------------------------------------------|-----------------|--|--|--|--|
| Product Name                                                                                                                                                                             | Mold Number                      | Product Name                                                     | Mold Number     |  |  |  |  |
| RESONATOR - G HEAD                                                                                                                                                                       | 7242                             | GUTTER BLOCK SINGLE JET,90 SER                                   | 28591           |  |  |  |  |
| AIR FILTER KIT IP 90 -series F                                                                                                                                                           | A36022                           | AIR FILTER FOR IMAJE 9232                                        | PC1572          |  |  |  |  |
| ONE WAY VALVE FOR S7/S8                                                                                                                                                                  | 13727                            | QUADRUPLE O RING FOR IMAJE 90                                    | PL1531          |  |  |  |  |
| ONE WAY VALVE FOR S7/S8                                                                                                                                                                  | 13727                            | TREBLE O RING FOR IMAJE 90 SER                                   | PL1530          |  |  |  |  |
| ONE WAY VALVE FOR S7/S8                                                                                                                                                                  | 13727                            | E type S series one-way valve                                    | 5525-B          |  |  |  |  |
| ONE WAY VALVE FOR S7/S8                                                                                                                                                                  | 13727                            | OUTPUT CABLE FOR IMAJE S8 POWE                                   | 14121-PC1273    |  |  |  |  |
| GUTTER BLOCK - SINGLE JET - EX                                                                                                                                                           | 5263<br>PG0159                   | BOARD - POWER SUPPLY - AUTOMAT                                   | 14121-PC1271    |  |  |  |  |
| TUBE CONNECTION 1.6MM TUBE CONNECTION 1.6MM                                                                                                                                              | PG0159                           | POTENTIOMETER                                                    | 50145           |  |  |  |  |
| CONNECTION BOX THREE PORT                                                                                                                                                                | ENM0005                          | GUTTER BLOCK TWIN JET,90 SERIES<br>COVER (X3) WITH SCREW-G AND M | 28592<br>6180-A |  |  |  |  |
| CHT BLOCK                                                                                                                                                                                | 10298                            | X                                                                | Y               |  |  |  |  |
| AT SECTION AND A COMP.                                                                                                                                                                   | 1/202020                         | PRINTHEAD COVER FOR IMAJE S SERIES                               | 6180-C          |  |  |  |  |
| TUBE CONNECTION 4.8MM                                                                                                                                                                    | ENM0004                          | REAR COVER GASKET FOR IMAJE S                                    | 5909            |  |  |  |  |
| MAKE-UP BOTTLE FOR IMAJE 0.8L NK CARTRIDGE BOTTLE FOR IMAJE 0.8L                                                                                                                         | PL0709<br>PL0711                 | PRINTHEAD COVER GASKET FOR IMA                                   | 6061            |  |  |  |  |
| Type 90 series G nozzle asse                                                                                                                                                             | 28270                            | REAR COVER FOR IMAJE S SERIES                                    | 6180-B          |  |  |  |  |
| GUTTER BLOCK SINGLE JET,90 SER                                                                                                                                                           | 28591                            | E Type 90 series head cover se                                   | PC1635          |  |  |  |  |
| 7 v 9020 MAIN FILTER                                                                                                                                                                     | 17562                            | Filtro principal 9232 CONNECTOR KIT FOR IMAJE 9040               | 19134<br>7775   |  |  |  |  |
| AN-CONDENSER                                                                                                                                                                             | 20212                            | CHASSIS FOR IMAJE S SERIES ELE                                   | 10133-PC1647    |  |  |  |  |
| AN FOR \$4/\$8/9040                                                                                                                                                                      | 5494                             | FILTRO-COALESCEN TE-CON ANILLA                                   | 7765            |  |  |  |  |
| type vacuum recovery pump /T                                                                                                                                                             | 4295                             | 1/4 STRATGHT CONNECTOR FOR IMA                                   | 7767            |  |  |  |  |
| ype E pump nut                                                                                                                                                                           | PY0253                           | E type S8 coupler                                                | 6562            |  |  |  |  |
| WRENCH-HEXAGONAL-CANNON                                                                                                                                                                  | 14434                            | INPUT CABLE FOR IMAJE S8 SERIE                                   | 14121-PC1682    |  |  |  |  |
| VIRED FAN                                                                                                                                                                                | 28370                            | E type S series nozzle cap gas                                   | 6179            |  |  |  |  |
| 8 FILTER SCREEN -14µm - G and M HEADS                                                                                                                                                    | 17673                            | BOARD-ADP G AND M                                                | 6007            |  |  |  |  |
| 4 · S8 MAIN FILTER                                                                                                                                                                       | 5934                             | E type 9020 power supply board                                   | 36522-PC1270    |  |  |  |  |
| Original E type 9020 control b                                                                                                                                                           | 6909                             | FIXING RING FOR IMAJE 9232 MAI                                   | PC1740          |  |  |  |  |
| type P head component                                                                                                                                                                    | 17467                            | 9040 keyboard mask                                               | 36266           |  |  |  |  |
| type 9040 industrial interfa                                                                                                                                                             | 36789                            | E type 512KB memory card                                         | PC1777          |  |  |  |  |
| AN FOR \$4/\$8/9040                                                                                                                                                                      | 5494                             | MAGNIFYING CIRCUIT BOARD FOR I                                   | 28629           |  |  |  |  |
| ROTECTION GRID-FAN                                                                                                                                                                       | 6689                             | COUPLER FEMALE COMPLETE M5*2.7                                   | 6028            |  |  |  |  |
| ROTECTOR-RESONATOR                                                                                                                                                                       | 6405                             | COUPLER FEMALE COMPLETE M5*1.6                                   | 50421           |  |  |  |  |
| EAD COVER-M HEAD-HEAD WITH FL                                                                                                                                                            | 15886                            | E type S series one-way valve                                    | 5525            |  |  |  |  |
| GUTTER BLOCK - SINGLE JET - EX                                                                                                                                                           | 5263                             | CONNECTOR-RECUP/BLEED-FOR SING                                   | 6092            |  |  |  |  |
| CHT BLOCK                                                                                                                                                                                | 10298                            | PUMP CONNECTOR                                                   | 3199            |  |  |  |  |
| EXAGON SCREW FOR IMAJE PUMPHE                                                                                                                                                            | ENM00010                         | S4/S8 BLACK INK FILTER                                           | PG0349          |  |  |  |  |
| BOARD - POWER SUPPLY - AUTOMAT                                                                                                                                                           | 14121                            | OPAQUE FILTER FOR IMAJE \$4/\$8                                  | PG0350          |  |  |  |  |
| BOARD-POWER SUPPLY-110V220V-WI                                                                                                                                                           | 36522                            | BLACK INK FILTER FOR IMAJE 9040                                  | PG0351          |  |  |  |  |
| SQUARE MAGNET-10X10-FLAT ELECT                                                                                                                                                           | 16713                            | OPAQUE FILTER FOR IMAJE 9040                                     | PG0352          |  |  |  |  |
| SCREW (X 10) - KNURLED - ALUMI                                                                                                                                                           | 6206                             | PRE-HEAD FILTER FOR IMAJE S8                                     | 5570            |  |  |  |  |
| CARTRIDGE - INK FILTER - WITH                                                                                                                                                            | 5553                             | ENM25683 FILTER FOR PRINTHEAD                                    | 25683           |  |  |  |  |
| GUTTER BLOCK TWINJET                                                                                                                                                                     | 5261                             | BOADR-RESON APOR SUPPLY GANDMH                                   | 6004            |  |  |  |  |
| PRESSURE CHAMBER TEFLON MEMBRA                                                                                                                                                           | 1                                | FILTER KIT FOR 9232                                              | 40989           |  |  |  |  |
| type O ring                                                                                                                                                                              | PL1212                           | IR FILTER KIT FOR IMAJE 9232                                     | PG0361<br>10086 |  |  |  |  |
| PRESSURE SENSOR                                                                                                                                                                          | 7682<br>4485                     | ELECTROVALVE VISCOMETER  BOADR-RESON APOR SUPPLY GANDMH          | 11428           |  |  |  |  |
| type pipe plug<br>RONT DOOR HINGE(PAIR)                                                                                                                                                  | 7818                             | TOP COVER                                                        | 10251           |  |  |  |  |
| IINGE(X2)-KEYBOARD                                                                                                                                                                       | 7596                             | LEVEL SAFETY BLOCK                                               | 14123           |  |  |  |  |
| type four connection body                                                                                                                                                                | 6                                | Ink circuit / Modulo de tinta                                    | 37251           |  |  |  |  |
| type straight connection                                                                                                                                                                 | 12                               | PC BOARD CHIP FOR IMAJE (S8 M                                    | PC1909          |  |  |  |  |
| type gun seat adjustment cam                                                                                                                                                             | 5670                             | PC BOARD CHIP FOR IMAJE (S8 G                                    | PC1910          |  |  |  |  |
| type gun seat locking screw                                                                                                                                                              | 5678                             | PC BOARD CHIP FOR IMAJE (S8 G                                    | PC1911          |  |  |  |  |
| type gun seat adjusted cam (                                                                                                                                                             | 5671                             | PC BOARD CHIP FOR IMAJE (9040                                    | PC1912          |  |  |  |  |
| S series recovery elbow (wit                                                                                                                                                             | PY0287                           | MOTOR-PC 9040/9232                                               | 26966           |  |  |  |  |
| type 0.8L square bottle cap                                                                                                                                                              | PB0148                           | RESONATOR - P HEAD                                               | 17470           |  |  |  |  |
| CEYBOARD OPERATOR INT-S7 SIGMA                                                                                                                                                           | 15978-2                          | OPAQUE FILTER FOR IMAJE S SERIES/9040                            | 6256            |  |  |  |  |
| type gun screwdriver                                                                                                                                                                     | TL0173                           | Electrovalves block 4 - 9020/9                                   | 34044           |  |  |  |  |
| Type 90 series G nozzle asse                                                                                                                                                             | 28270-PC1423                     | Electrovalves block 4 - 9232 (                                   | 47086           |  |  |  |  |
| MAJE S7s KEYPAD HANDHELD TERM                                                                                                                                                            | 5280                             | INPUT CABLE FOR POWER SUPPLY                                     | 36522-PC1272    |  |  |  |  |
| COVER (X3) WITH SCREW-G AND M                                                                                                                                                            | 6180                             | E crystal oscillator line                                        | 6540            |  |  |  |  |
| MODULATION ASSEMBLY - G HEAD                                                                                                                                                             | 18245                            | NUT-CANNON-HEXA GONAL                                            | 14433           |  |  |  |  |
| type nozzle cover                                                                                                                                                                        | 5257                             | SINGLE JET IMP FOR S4                                            | 19242           |  |  |  |  |
| type 9232 main filter /Y                                                                                                                                                                 | 19134                            | SPACER                                                           | 5676            |  |  |  |  |
| RINTHEAD FRONT COVER GASKET F                                                                                                                                                            | 6179-PC1500                      | E 9028 decoder                                                   | PL2418          |  |  |  |  |
| EAR COVER-SCREW CHe M2*6-SEAL                                                                                                                                                            | 28676                            | E 9018 decoder                                                   | PL2435          |  |  |  |  |
| EYBOARD FOR 9020/9030                                                                                                                                                                    | 28240-P                          | ASSEMBLED GUTTER SENSOR                                          | 38973           |  |  |  |  |
|                                                                                                                                                                                          | PY0088                           | WASH STATION MTG BRACKET ASSY                                    | 10012           |  |  |  |  |
|                                                                                                                                                                                          |                                  | Head bracket - long                                              | 7329            |  |  |  |  |
| S series front panel to indu                                                                                                                                                             | 14114                            |                                                                  | 200.00          |  |  |  |  |
| S series front panel to indu<br>CHASSIS FOR ELECTROEALVES BLOC                                                                                                                           | 28992                            | BOARD BACKLIT DISPLAY CONVERTER                                  | 17704           |  |  |  |  |
| S series front panel to indu<br>CHASSIS FOR ELECTROEALVES BLOC<br>S series crystal locking scr                                                                                           | 28992<br>13870                   | BOARD BACKLIT DISPLAY CONVERTER E type S4/S8 nozzle              | 17704<br>14431  |  |  |  |  |
| E Type 90 series recovery elbo E S series front panel to indu CHASSIS FOR ELECTROEALVES BLOC E S series crystal locking scr PROTECTOR-ANTITAPONAMIENTO (* PROTECTOR-ANTITAPONAMIENTO(*3) | 28992                            | BOARD BACKLIT DISPLAY CONVERTER                                  | 17704           |  |  |  |  |