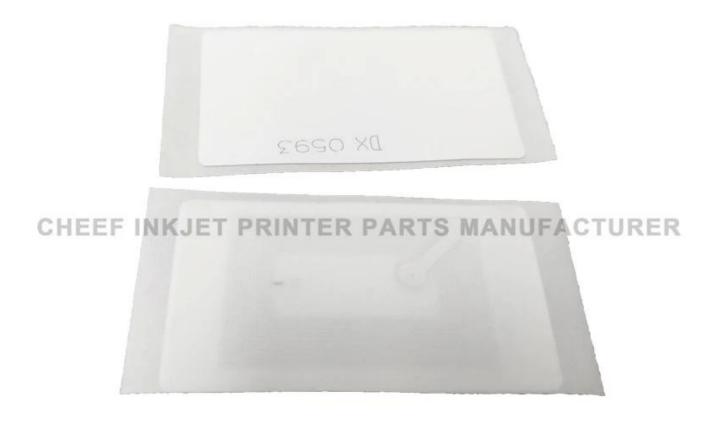

| Part #          | CI-chip01                                                                               |
|-----------------|-----------------------------------------------------------------------------------------|
| Part name       | MW149, MW137, MW420, MC-172, MC-284 ink chips for Imaje 9450, 9410, 9018, 9028 machines |
| Compatible with | For Imaje                                                                               |