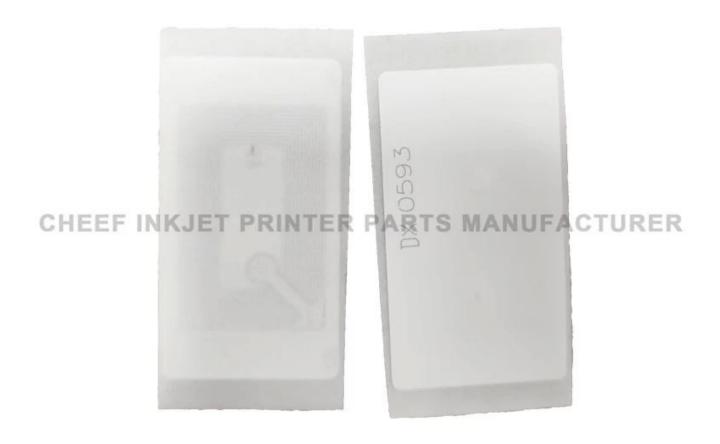

| Part #          | CI-chip01                                                                               |
|-----------------|-----------------------------------------------------------------------------------------|
| Part name       | MW149, MW137, MW420, MC-172, MC-284 ink chips for Imaje 9450, 9410, 9018, 9028 machines |
| Compatible with | For Imaje                                                                               |