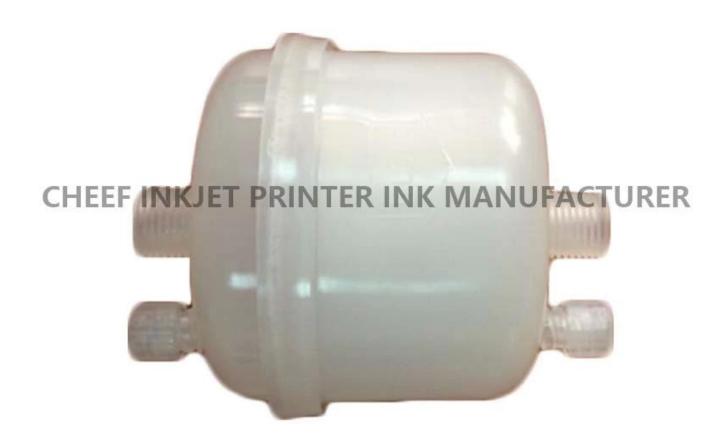

| Part NO.      | MB-PG0253                |
|---------------|--------------------------|
| Part Name     | METRONIC Main Filter     |
| Compatible to | spare parts for Metronic |