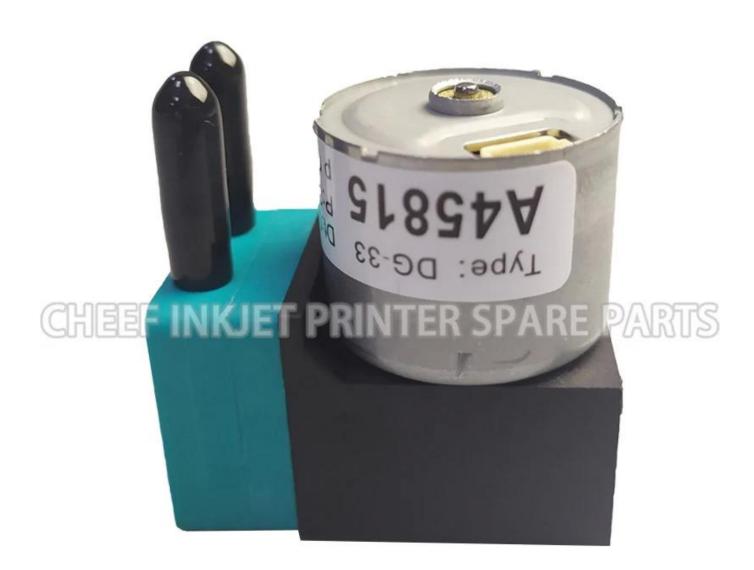

| Part NO.      | 45815                        |
|---------------|------------------------------|
| Part Name     | M6 inner pump                |
| Compatible to | spare parts for markem-imaje |

|                                                                                                                                                                                          | IMAJE inkjet printer spare parts |                                                                  |                 |  |  |  |  |
|------------------------------------------------------------------------------------------------------------------------------------------------------------------------------------------|----------------------------------|------------------------------------------------------------------|-----------------|--|--|--|--|
| Product Name                                                                                                                                                                             | Mold Number                      | Product Name                                                     | Mold Number     |  |  |  |  |
| RESONATOR - G HEAD                                                                                                                                                                       | 7242                             | GUTTER BLOCK SINGLE JET,90 SER                                   | 28591           |  |  |  |  |
| AIR FILTER KIT IP 90 -series F                                                                                                                                                           | A36022                           | AIR FILTER FOR IMAJE 9232                                        | PC1572          |  |  |  |  |
| ONE WAY VALVE FOR S7/S8                                                                                                                                                                  | 13727                            | QUADRUPLE O RING FOR IMAJE 90                                    | PL1531          |  |  |  |  |
| ONE WAY VALVE FOR S7/S8                                                                                                                                                                  | 13727                            | TREBLE O RING FOR IMAJE 90 SER                                   | PL1530          |  |  |  |  |
| ONE WAY VALVE FOR S7/S8                                                                                                                                                                  | 13727                            | E type S series one-way valve                                    | 5525-B          |  |  |  |  |
| ONE WAY VALVE FOR S7/S8                                                                                                                                                                  | 13727                            | OUTPUT CABLE FOR IMAJE S8 POWE                                   | 14121-PC1273    |  |  |  |  |
| GUTTER BLOCK - SINGLE JET - EX                                                                                                                                                           | 5263<br>PG0159                   | BOARD - POWER SUPPLY - AUTOMAT                                   | 14121-PC1271    |  |  |  |  |
| TUBE CONNECTION 1.6MM TUBE CONNECTION 1.6MM                                                                                                                                              | PG0159                           | POTENTIOMETER                                                    | 50145           |  |  |  |  |
| CONNECTION BOX THREE PORT                                                                                                                                                                | ENM0005                          | GUTTER BLOCK TWIN JET,90 SERIES<br>COVER (X3) WITH SCREW-G AND M | 28592<br>6180-A |  |  |  |  |
| CHT BLOCK                                                                                                                                                                                | 10298                            | X                                                                | Y               |  |  |  |  |
| AT SECTION AND A COMP.                                                                                                                                                                   | 1/202020                         | PRINTHEAD COVER FOR IMAJE S SERIES                               | 6180-C          |  |  |  |  |
| TUBE CONNECTION 4.8MM                                                                                                                                                                    | ENM0004                          | REAR COVER GASKET FOR IMAJE S                                    | 5909            |  |  |  |  |
| MAKE-UP BOTTLE FOR IMAJE 0.8L NK CARTRIDGE BOTTLE FOR IMAJE 0.8L                                                                                                                         | PL0709<br>PL0711                 | PRINTHEAD COVER GASKET FOR IMA                                   | 6061            |  |  |  |  |
| Type 90 series G nozzle asse                                                                                                                                                             | 28270                            | REAR COVER FOR IMAJE S SERIES                                    | 6180-B          |  |  |  |  |
| GUTTER BLOCK SINGLE JET,90 SER                                                                                                                                                           | 28591                            | E Type 90 series head cover se                                   | PC1635          |  |  |  |  |
| 7 v 9020 MAIN FILTER                                                                                                                                                                     | 17562                            | Filtro principal 9232 CONNECTOR KIT FOR IMAJE 9040               | 19134<br>7775   |  |  |  |  |
| AN-CONDENSER                                                                                                                                                                             | 20212                            | CHASSIS FOR IMAJE S SERIES ELE                                   | 10133-PC1647    |  |  |  |  |
| AN FOR \$4/\$8/9040                                                                                                                                                                      | 5494                             | FILTRO-COALESCEN TE-CON ANILLA                                   | 7765            |  |  |  |  |
| type vacuum recovery pump /T                                                                                                                                                             | 4295                             | 1/4 STRATGHT CONNECTOR FOR IMA                                   | 7767            |  |  |  |  |
| ype E pump nut                                                                                                                                                                           | PY0253                           | E type S8 coupler                                                | 6562            |  |  |  |  |
| WRENCH-HEXAGONAL-CANNON                                                                                                                                                                  | 14434                            | INPUT CABLE FOR IMAJE S8 SERIE                                   | 14121-PC1682    |  |  |  |  |
| VIRED FAN                                                                                                                                                                                | 28370                            | E type S series nozzle cap gas                                   | 6179            |  |  |  |  |
| 8 FILTER SCREEN -14µm - G and M HEADS                                                                                                                                                    | 17673                            | BOARD-ADP G AND M                                                | 6007            |  |  |  |  |
| 4 · S8 MAIN FILTER                                                                                                                                                                       | 5934                             | E type 9020 power supply board                                   | 36522-PC1270    |  |  |  |  |
| Original E type 9020 control b                                                                                                                                                           | 6909                             | FIXING RING FOR IMAJE 9232 MAI                                   | PC1740          |  |  |  |  |
| type P head component                                                                                                                                                                    | 17467                            | 9040 keyboard mask                                               | 36266           |  |  |  |  |
| type 9040 industrial interfa                                                                                                                                                             | 36789                            | E type 512KB memory card                                         | PC1777          |  |  |  |  |
| AN FOR \$4/\$8/9040                                                                                                                                                                      | 5494                             | MAGNIFYING CIRCUIT BOARD FOR I                                   | 28629           |  |  |  |  |
| ROTECTION GRID-FAN                                                                                                                                                                       | 6689                             | COUPLER FEMALE COMPLETE M5*2.7                                   | 6028            |  |  |  |  |
| ROTECTOR-RESONATOR                                                                                                                                                                       | 6405                             | COUPLER FEMALE COMPLETE M5*1.6                                   | 50421           |  |  |  |  |
| EAD COVER-M HEAD-HEAD WITH FL                                                                                                                                                            | 15886                            | E type S series one-way valve                                    | 5525            |  |  |  |  |
| GUTTER BLOCK - SINGLE JET - EX                                                                                                                                                           | 5263                             | CONNECTOR-RECUP/BLEED-FOR SING                                   | 6092            |  |  |  |  |
| CHT BLOCK                                                                                                                                                                                | 10298                            | PUMP CONNECTOR                                                   | 3199            |  |  |  |  |
| EXAGON SCREW FOR IMAJE PUMPHE                                                                                                                                                            | ENM00010                         | S4/S8 BLACK INK FILTER                                           | PG0349          |  |  |  |  |
| BOARD - POWER SUPPLY - AUTOMAT                                                                                                                                                           | 14121                            | OPAQUE FILTER FOR IMAJE \$4/\$8                                  | PG0350          |  |  |  |  |
| BOARD-POWER SUPPLY-110V220V-WI                                                                                                                                                           | 36522                            | BLACK INK FILTER FOR IMAJE 9040                                  | PG0351          |  |  |  |  |
| SQUARE MAGNET-10X10-FLAT ELECT                                                                                                                                                           | 16713                            | OPAQUE FILTER FOR IMAJE 9040                                     | PG0352          |  |  |  |  |
| SCREW (X 10) - KNURLED - ALUMI                                                                                                                                                           | 6206                             | PRE-HEAD FILTER FOR IMAJE S8                                     | 5570            |  |  |  |  |
| CARTRIDGE - INK FILTER - WITH                                                                                                                                                            | 5553                             | ENM25683 FILTER FOR PRINTHEAD                                    | 25683           |  |  |  |  |
| GUTTER BLOCK TWINJET                                                                                                                                                                     | 5261                             | BOADR-RESON APOR SUPPLY GANDMH                                   | 6004            |  |  |  |  |
| PRESSURE CHAMBER TEFLON MEMBRA                                                                                                                                                           | 1                                | FILTER KIT FOR 9232                                              | 40989           |  |  |  |  |
| type O ring                                                                                                                                                                              | PL1212                           | IR FILTER KIT FOR IMAJE 9232                                     | PG0361<br>10086 |  |  |  |  |
| PRESSURE SENSOR                                                                                                                                                                          | 7682<br>4485                     | ELECTROVALVE VISCOMETER  BOADR-RESON APOR SUPPLY GANDMH          | 11428           |  |  |  |  |
| type pipe plug<br>RONT DOOR HINGE(PAIR)                                                                                                                                                  | 7818                             | TOP COVER                                                        | 10251           |  |  |  |  |
| IINGE(X2)-KEYBOARD                                                                                                                                                                       | 7596                             | LEVEL SAFETY BLOCK                                               | 14123           |  |  |  |  |
| type four connection body                                                                                                                                                                | 6                                | Ink circuit / Modulo de tinta                                    | 37251           |  |  |  |  |
| type straight connection                                                                                                                                                                 | 12                               | PC BOARD CHIP FOR IMAJE (S8 M                                    | PC1909          |  |  |  |  |
| type gun seat adjustment cam                                                                                                                                                             | 5670                             | PC BOARD CHIP FOR IMAJE (S8 G                                    | PC1910          |  |  |  |  |
| type gun seat locking screw                                                                                                                                                              | 5678                             | PC BOARD CHIP FOR IMAJE (S8 G                                    | PC1911          |  |  |  |  |
| type gun seat adjusted cam (                                                                                                                                                             | 5671                             | PC BOARD CHIP FOR IMAJE (9040                                    | PC1912          |  |  |  |  |
| S series recovery elbow (wit                                                                                                                                                             | PY0287                           | MOTOR-PC 9040/9232                                               | 26966           |  |  |  |  |
| type 0.8L square bottle cap                                                                                                                                                              | PB0148                           | RESONATOR - P HEAD                                               | 17470           |  |  |  |  |
| CEYBOARD OPERATOR INT-S7 SIGMA                                                                                                                                                           | 15978-2                          | OPAQUE FILTER FOR IMAJE S SERIES/9040                            | 6256            |  |  |  |  |
| type gun screwdriver                                                                                                                                                                     | TL0173                           | Electrovalves block 4 - 9020/9                                   | 34044           |  |  |  |  |
| Type 90 series G nozzle asse                                                                                                                                                             | 28270-PC1423                     | Electrovalves block 4 - 9232 (                                   | 47086           |  |  |  |  |
| MAJE S7s KEYPAD HANDHELD TERM                                                                                                                                                            | 5280                             | INPUT CABLE FOR POWER SUPPLY                                     | 36522-PC1272    |  |  |  |  |
| COVER (X3) WITH SCREW-G AND M                                                                                                                                                            | 6180                             | E crystal oscillator line                                        | 6540            |  |  |  |  |
| MODULATION ASSEMBLY - G HEAD                                                                                                                                                             | 18245                            | NUT-CANNON-HEXA GONAL                                            | 14433           |  |  |  |  |
| type nozzle cover                                                                                                                                                                        | 5257                             | SINGLE JET IMP FOR S4                                            | 19242           |  |  |  |  |
| type 9232 main filter /Y                                                                                                                                                                 | 19134                            | SPACER                                                           | 5676            |  |  |  |  |
| RINTHEAD FRONT COVER GASKET F                                                                                                                                                            | 6179-PC1500                      | E 9028 decoder                                                   | PL2418          |  |  |  |  |
| EAR COVER-SCREW CHe M2*6-SEAL                                                                                                                                                            | 28676                            | E 9018 decoder                                                   | PL2435          |  |  |  |  |
| EYBOARD FOR 9020/9030                                                                                                                                                                    | 28240-P                          | ASSEMBLED GUTTER SENSOR                                          | 38973           |  |  |  |  |
|                                                                                                                                                                                          | PY0088                           | WASH STATION MTG BRACKET ASSY                                    | 10012           |  |  |  |  |
|                                                                                                                                                                                          |                                  | Head bracket - long                                              | 7329            |  |  |  |  |
| S series front panel to indu                                                                                                                                                             | 14114                            |                                                                  | 200.00          |  |  |  |  |
| S series front panel to indu<br>CHASSIS FOR ELECTROEALVES BLOC                                                                                                                           | 28992                            | BOARD BACKLIT DISPLAY CONVERTER                                  | 17704           |  |  |  |  |
| S series front panel to indu<br>CHASSIS FOR ELECTROEALVES BLOC<br>S series crystal locking scr                                                                                           | 28992<br>13870                   | BOARD BACKLIT DISPLAY CONVERTER E type S4/S8 nozzle              | 17704<br>14431  |  |  |  |  |
| E Type 90 series recovery elbo E S series front panel to indu CHASSIS FOR ELECTROEALVES BLOC E S series crystal locking scr PROTECTOR-ANTITAPONAMIENTO (* PROTECTOR-ANTITAPONAMIENTO(*3) | 28992                            | BOARD BACKLIT DISPLAY CONVERTER                                  | 17704           |  |  |  |  |