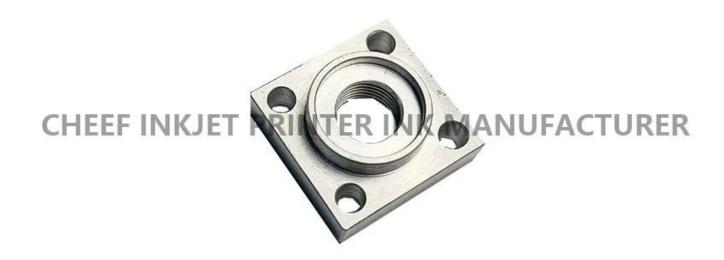

| Part NO.      | MB-PL2730                 |
|---------------|---------------------------|
| Part Name     | M-type nozzle fixing seat |
| Compatible to | spare parts for METRONIC  |