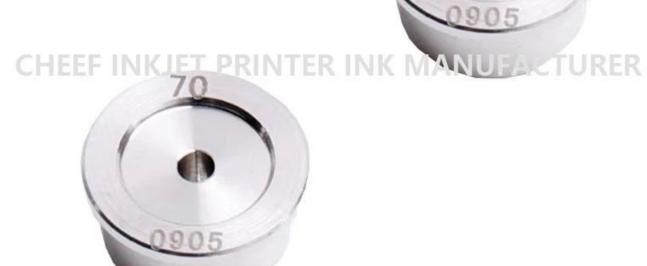

| Part NO.      | MB-CPC000100015                 |
|---------------|---------------------------------|
| Part Name     | M type 70U nozzle assembly(AJD) |
| Compatible to | spare parts for Metronic        |