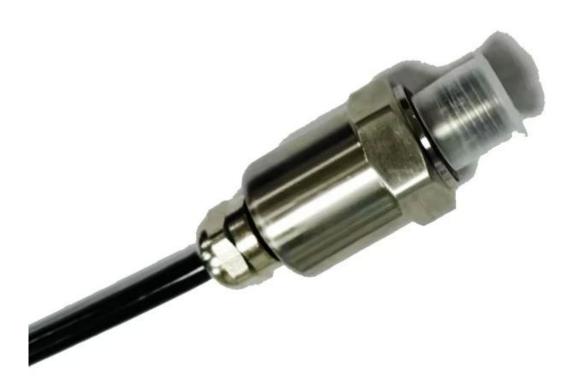

| Part NO.               | LB74140              |
|------------------------|----------------------|
| Part Name              | pressure sensor      |
| Compatible for printer | spare parts for linx |