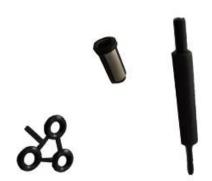

| Part NO.               | 74163                |
|------------------------|----------------------|
| Part Name              | on-line filter       |
| Compatible for printer | spare parts for linx |