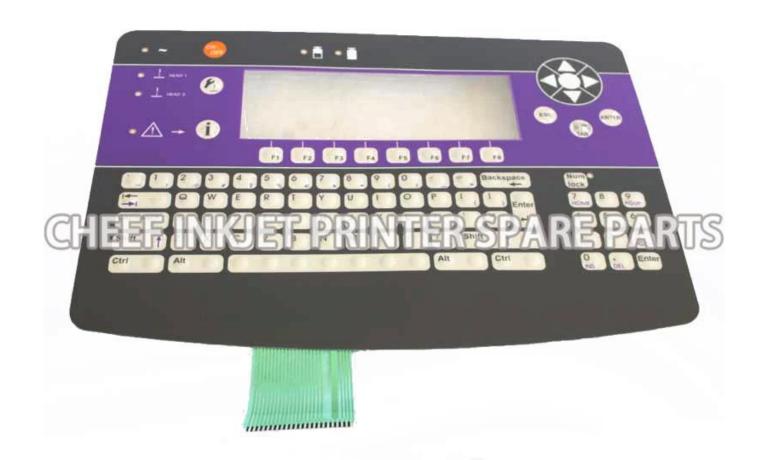

| Part NO.      | 36266                                |
|---------------|--------------------------------------|
| Part Name     | Keyboard film                        |
| Compatible to | spare parts for Imaje Inkjet printer |