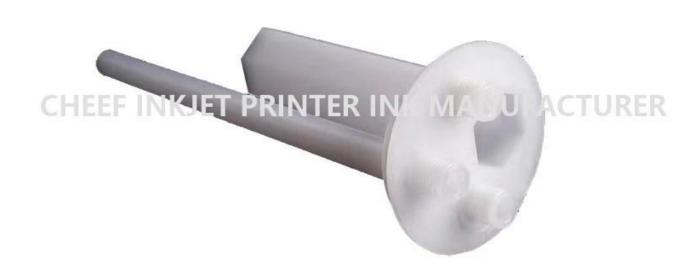

| Part #           | KB-PY1164                         |
|------------------|-----------------------------------|
| Name of the part | K type CCS-R ink collecting block |
| Compatible with  | For KGK                           |