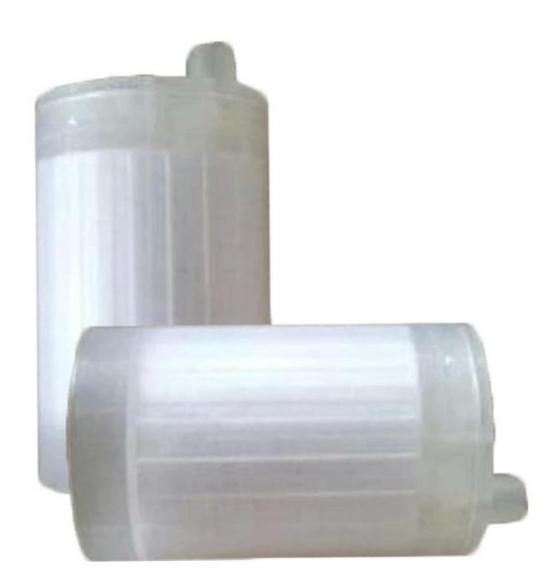

| Part NO.      | ENM17562                             |
|---------------|--------------------------------------|
| Part Name     | S7 9020 MAIN FILTER for markem-imaje |
| Compatible to | for Imaje                            |