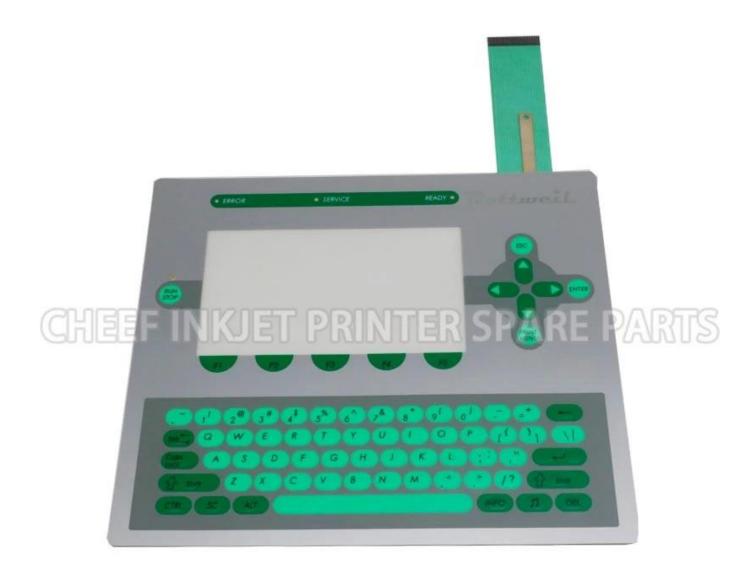

| Part NO.      | 1403                     |
|---------------|--------------------------|
| Part Name     | MEMBRANE KEYBOARD        |
| Compatible to | spare parts for ROTTWEIL |