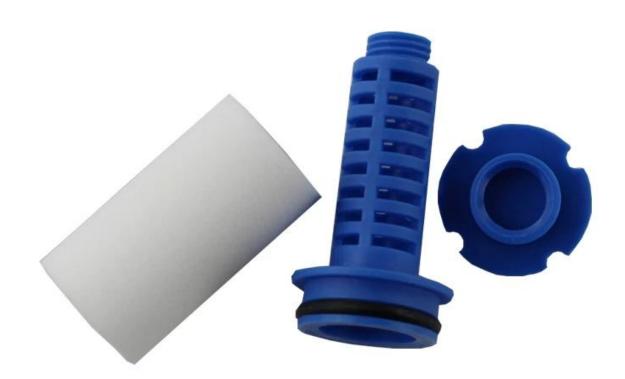

| Part NO.      | ENM5553                         |
|---------------|---------------------------------|
| Part Name     | CARTRIDGE-INK FILTER-WITH SEALS |
| Compatible to | for Imaje                       |