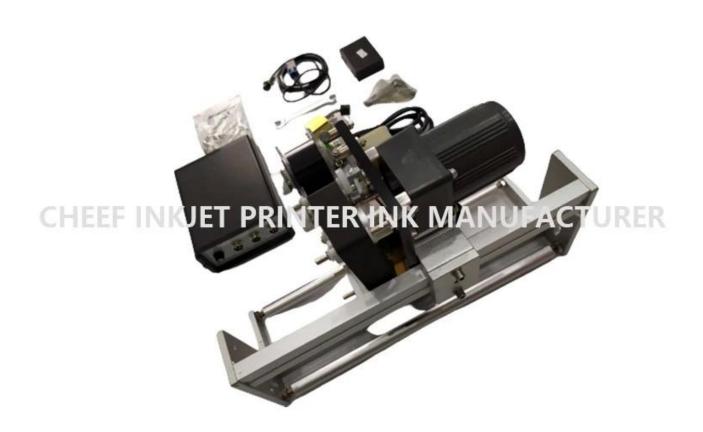

umn up to 8 x 35mm, about 30characters Three columns up to a maximum of 12 x 35mm, about 45 characters |
| Movable        | Arabia figures, Chinese and English                                                                              |
| Hot print tape | Maximum width 35 mm Standard coil core diameter 25.4 mm                                                          |
| Power supply   | Single phase 120W / 220V                                                                                         |
| Size           | 280X180X 298-500mm                                                                                               |
| Weight         | 8.5 kg                                                                                                           |

## **Detailed Images**