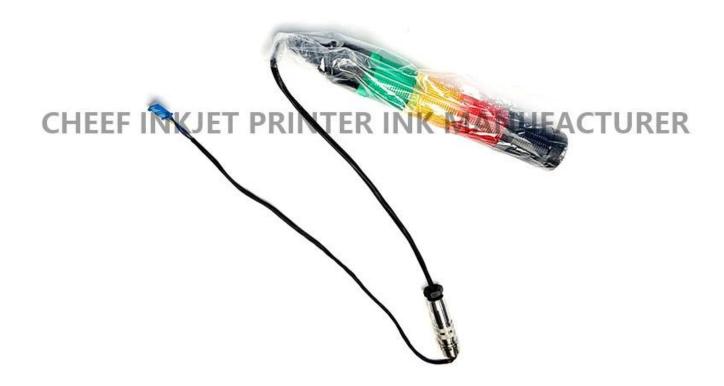

| Part NO.      | /                             |
|---------------|-------------------------------|
| Part Name     | printer alarm light A5 module |
| Compatible to | spare parts for printer       |