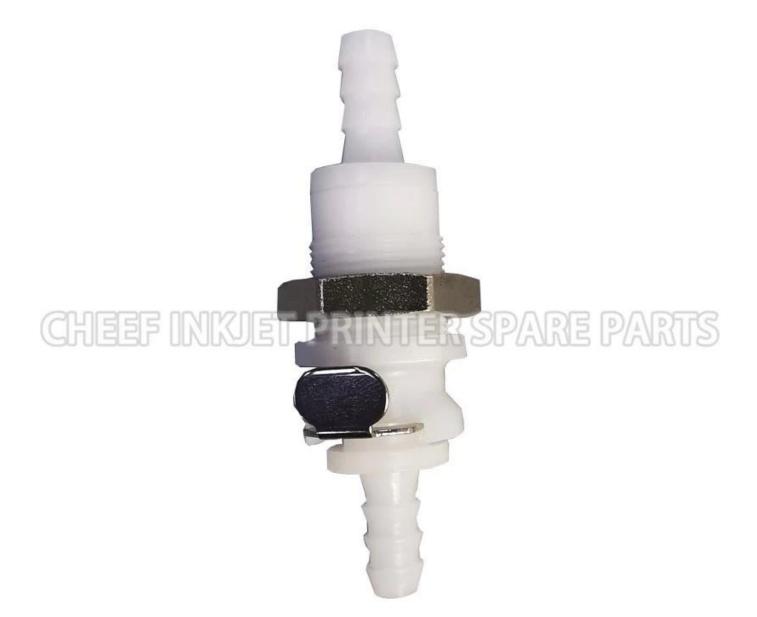

| Part NO.      | /                               |
|---------------|---------------------------------|
| Part Name     | plastic joint of inkjet printer |
| Compatible to | spare parts for printer         |