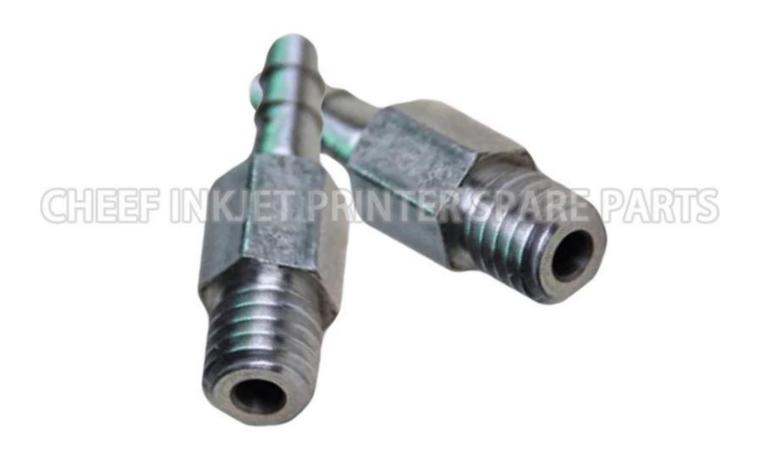

| Part NO.      | ENM00003                     |
|---------------|------------------------------|
| Part Name     | TUBE CONNECTION 2.7MM        |
| Compatible to | spare parts for markem-imaje |

|                                                                                                                                                                                          | IMAJE inkjet printer spare parts |                                                                  |                 |  |  |  |  |
|------------------------------------------------------------------------------------------------------------------------------------------------------------------------------------------|----------------------------------|------------------------------------------------------------------|-----------------|--|--|--|--|
| Product Name                                                                                                                                                                             | Mold Number                      | Product Name                                                     | Mold Number     |  |  |  |  |
| RESONATOR - G HEAD                                                                                                                                                                       | 7242                             | GUTTER BLOCK SINGLE JET,90 SER                                   | 28591           |  |  |  |  |
| AIR FILTER KIT IP 90 -series F                                                                                                                                                           | A36022                           | AIR FILTER FOR IMAJE 9232                                        | PC1572          |  |  |  |  |
| ONE WAY VALVE FOR S7/S8                                                                                                                                                                  | 13727                            | QUADRUPLE O RING FOR IMAJE 90                                    | PL1531          |  |  |  |  |
| ONE WAY VALVE FOR S7/S8                                                                                                                                                                  | 13727                            | TREBLE O RING FOR IMAJE 90 SER                                   | PL1530          |  |  |  |  |
| ONE WAY VALVE FOR S7/S8                                                                                                                                                                  | 13727                            | E type S series one-way valve                                    | 5525-B          |  |  |  |  |
| ONE WAY VALVE FOR S7/S8                                                                                                                                                                  | 13727                            | OUTPUT CABLE FOR IMAJE S8 POWE                                   | 14121-PC1273    |  |  |  |  |
| GUTTER BLOCK - SINGLE JET - EX                                                                                                                                                           | 5263<br>PG0159                   | BOARD - POWER SUPPLY - AUTOMAT                                   | 14121-PC1271    |  |  |  |  |
| TUBE CONNECTION 1.6MM TUBE CONNECTION 1.6MM                                                                                                                                              | PG0159                           | POTENTIOMETER                                                    | 50145           |  |  |  |  |
| CONNECTION BOX THREE PORT                                                                                                                                                                | ENM0005                          | GUTTER BLOCK TWIN JET,90 SERIES<br>COVER (X3) WITH SCREW-G AND M | 28592<br>6180-A |  |  |  |  |
| CHT BLOCK                                                                                                                                                                                | 10298                            | X                                                                | Y               |  |  |  |  |
| AT SECTION AND A COMP.                                                                                                                                                                   | 1/202020                         | PRINTHEAD COVER FOR IMAJE S SERIES                               | 6180-C          |  |  |  |  |
| TUBE CONNECTION 4.8MM                                                                                                                                                                    | ENM0004                          | REAR COVER GASKET FOR IMAJE S                                    | 5909            |  |  |  |  |
| MAKE-UP BOTTLE FOR IMAJE 0.8L NK CARTRIDGE BOTTLE FOR IMAJE 0.8L                                                                                                                         | PL0709<br>PL0711                 | PRINTHEAD COVER GASKET FOR IMA                                   | 6061            |  |  |  |  |
| Type 90 series G nozzle asse                                                                                                                                                             | 28270                            | REAR COVER FOR IMAJE S SERIES                                    | 6180-B          |  |  |  |  |
| GUTTER BLOCK SINGLE JET,90 SER                                                                                                                                                           | 28591                            | E Type 90 series head cover se                                   | PC1635          |  |  |  |  |
| 7 v 9020 MAIN FILTER                                                                                                                                                                     | 17562                            | Filtro principal 9232 CONNECTOR KIT FOR IMAJE 9040               | 19134<br>7775   |  |  |  |  |
| AN-CONDENSER                                                                                                                                                                             | 20212                            | CHASSIS FOR IMAJE S SERIES ELE                                   | 10133-PC1647    |  |  |  |  |
| AN FOR \$4/\$8/9040                                                                                                                                                                      | 5494                             | FILTRO-COALESCEN TE-CON ANILLA                                   | 7765            |  |  |  |  |
| type vacuum recovery pump /T                                                                                                                                                             | 4295                             | 1/4 STRATGHT CONNECTOR FOR IMA                                   | 7767            |  |  |  |  |
| ype E pump nut                                                                                                                                                                           | PY0253                           | E type S8 coupler                                                | 6562            |  |  |  |  |
| WRENCH-HEXAGONAL-CANNON                                                                                                                                                                  | 14434                            | INPUT CABLE FOR IMAJE S8 SERIE                                   | 14121-PC1682    |  |  |  |  |
| VIRED FAN                                                                                                                                                                                | 28370                            | E type S series nozzle cap gas                                   | 6179            |  |  |  |  |
| 8 FILTER SCREEN -14µm - G and M HEADS                                                                                                                                                    | 17673                            | BOARD-ADP G AND M                                                | 6007            |  |  |  |  |
| 4 · S8 MAIN FILTER                                                                                                                                                                       | 5934                             | E type 9020 power supply board                                   | 36522-PC1270    |  |  |  |  |
| Original E type 9020 control b                                                                                                                                                           | 6909                             | FIXING RING FOR IMAJE 9232 MAI                                   | PC1740          |  |  |  |  |
| type P head component                                                                                                                                                                    | 17467                            | 9040 keyboard mask                                               | 36266           |  |  |  |  |
| type 9040 industrial interfa                                                                                                                                                             | 36789                            | E type 512KB memory card                                         | PC1777          |  |  |  |  |
| AN FOR \$4/\$8/9040                                                                                                                                                                      | 5494                             | MAGNIFYING CIRCUIT BOARD FOR I                                   | 28629           |  |  |  |  |
| ROTECTION GRID-FAN                                                                                                                                                                       | 6689                             | COUPLER FEMALE COMPLETE M5*2.7                                   | 6028            |  |  |  |  |
| ROTECTOR-RESONATOR                                                                                                                                                                       | 6405                             | COUPLER FEMALE COMPLETE M5*1.6                                   | 50421           |  |  |  |  |
| EAD COVER-M HEAD-HEAD WITH FL                                                                                                                                                            | 15886                            | E type S series one-way valve                                    | 5525            |  |  |  |  |
| GUTTER BLOCK - SINGLE JET - EX                                                                                                                                                           | 5263                             | CONNECTOR-RECUP/BLEED-FOR SING                                   | 6092            |  |  |  |  |
| CHT BLOCK                                                                                                                                                                                | 10298                            | PUMP CONNECTOR                                                   | 3199            |  |  |  |  |
| EXAGON SCREW FOR IMAJE PUMPHE                                                                                                                                                            | ENM00010                         | S4/S8 BLACK INK FILTER                                           | PG0349          |  |  |  |  |
| BOARD - POWER SUPPLY - AUTOMAT                                                                                                                                                           | 14121                            | OPAQUE FILTER FOR IMAJE \$4/\$8                                  | PG0350          |  |  |  |  |
| BOARD-POWER SUPPLY-110V220V-WI                                                                                                                                                           | 36522                            | BLACK INK FILTER FOR IMAJE 9040                                  | PG0351          |  |  |  |  |
| SQUARE MAGNET-10X10-FLAT ELECT                                                                                                                                                           | 16713                            | OPAQUE FILTER FOR IMAJE 9040                                     | PG0352          |  |  |  |  |
| SCREW (X 10) - KNURLED - ALUMI                                                                                                                                                           | 6206                             | PRE-HEAD FILTER FOR IMAJE S8                                     | 5570            |  |  |  |  |
| CARTRIDGE - INK FILTER - WITH                                                                                                                                                            | 5553                             | ENM25683 FILTER FOR PRINTHEAD                                    | 25683           |  |  |  |  |
| GUTTER BLOCK TWINJET                                                                                                                                                                     | 5261                             | BOADR-RESON APOR SUPPLY GANDMH                                   | 6004            |  |  |  |  |
| PRESSURE CHAMBER TEFLON MEMBRA                                                                                                                                                           | 1                                | FILTER KIT FOR 9232                                              | 40989           |  |  |  |  |
| type O ring                                                                                                                                                                              | PL1212                           | IR FILTER KIT FOR IMAJE 9232                                     | PG0361<br>10086 |  |  |  |  |
| PRESSURE SENSOR                                                                                                                                                                          | 7682<br>4485                     | ELECTROVALVE VISCOMETER  BOADR-RESON APOR SUPPLY GANDMH          | 11428           |  |  |  |  |
| type pipe plug<br>RONT DOOR HINGE(PAIR)                                                                                                                                                  | 7818                             | TOP COVER                                                        | 10251           |  |  |  |  |
| IINGE(X2)-KEYBOARD                                                                                                                                                                       | 7596                             | LEVEL SAFETY BLOCK                                               | 14123           |  |  |  |  |
| type four connection body                                                                                                                                                                | 6                                | Ink circuit / Modulo de tinta                                    | 37251           |  |  |  |  |
| type straight connection                                                                                                                                                                 | 12                               | PC BOARD CHIP FOR IMAJE (S8 M                                    | PC1909          |  |  |  |  |
| type gun seat adjustment cam                                                                                                                                                             | 5670                             | PC BOARD CHIP FOR IMAJE (S8 G                                    | PC1910          |  |  |  |  |
| type gun seat locking screw                                                                                                                                                              | 5678                             | PC BOARD CHIP FOR IMAJE (S8 G                                    | PC1911          |  |  |  |  |
| type gun seat adjusted cam (                                                                                                                                                             | 5671                             | PC BOARD CHIP FOR IMAJE (9040                                    | PC1912          |  |  |  |  |
| S series recovery elbow (wit                                                                                                                                                             | PY0287                           | MOTOR-PC 9040/9232                                               | 26966           |  |  |  |  |
| type 0.8L square bottle cap                                                                                                                                                              | PB0148                           | RESONATOR - P HEAD                                               | 17470           |  |  |  |  |
| CEYBOARD OPERATOR INT-S7 SIGMA                                                                                                                                                           | 15978-2                          | OPAQUE FILTER FOR IMAJE S SERIES/9040                            | 6256            |  |  |  |  |
| type gun screwdriver                                                                                                                                                                     | TL0173                           | Electrovalves block 4 - 9020/9                                   | 34044           |  |  |  |  |
| Type 90 series G nozzle asse                                                                                                                                                             | 28270-PC1423                     | Electrovalves block 4 - 9232 (                                   | 47086           |  |  |  |  |
| MAJE S7s KEYPAD HANDHELD TERM                                                                                                                                                            | 5280                             | INPUT CABLE FOR POWER SUPPLY                                     | 36522-PC1272    |  |  |  |  |
| COVER (X3) WITH SCREW-G AND M                                                                                                                                                            | 6180                             | E crystal oscillator line                                        | 6540            |  |  |  |  |
| MODULATION ASSEMBLY - G HEAD                                                                                                                                                             | 18245                            | NUT-CANNON-HEXA GONAL                                            | 14433           |  |  |  |  |
| type nozzle cover                                                                                                                                                                        | 5257                             | SINGLE JET IMP FOR S4                                            | 19242           |  |  |  |  |
| type 9232 main filter /Y                                                                                                                                                                 | 19134                            | SPACER                                                           | 5676            |  |  |  |  |
| RINTHEAD FRONT COVER GASKET F                                                                                                                                                            | 6179-PC1500                      | E 9028 decoder                                                   | PL2418          |  |  |  |  |
| EAR COVER-SCREW CHe M2*6-SEAL                                                                                                                                                            | 28676                            | E 9018 decoder                                                   | PL2435          |  |  |  |  |
| EYBOARD FOR 9020/9030                                                                                                                                                                    | 28240-P                          | ASSEMBLED GUTTER SENSOR                                          | 38973           |  |  |  |  |
|                                                                                                                                                                                          | PY0088                           | WASH STATION MTG BRACKET ASSY                                    | 10012           |  |  |  |  |
|                                                                                                                                                                                          |                                  | Head bracket - long                                              | 7329            |  |  |  |  |
| S series front panel to indu                                                                                                                                                             | 14114                            |                                                                  | 200.00          |  |  |  |  |
| S series front panel to indu<br>CHASSIS FOR ELECTROEALVES BLOC                                                                                                                           | 28992                            | BOARD BACKLIT DISPLAY CONVERTER                                  | 17704           |  |  |  |  |
| S series front panel to indu<br>CHASSIS FOR ELECTROEALVES BLOC<br>S series crystal locking scr                                                                                           | 28992<br>13870                   | BOARD BACKLIT DISPLAY CONVERTER E type S4/S8 nozzle              | 17704<br>14431  |  |  |  |  |
| E Type 90 series recovery elbo E S series front panel to indu CHASSIS FOR ELECTROEALVES BLOC E S series crystal locking scr PROTECTOR-ANTITAPONAMIENTO (* PROTECTOR-ANTITAPONAMIENTO(*3) | 28992                            | BOARD BACKLIT DISPLAY CONVERTER                                  | 17704           |  |  |  |  |