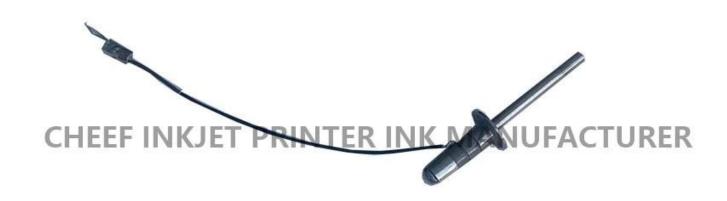

| Part NO.      | ST32025                     |
|---------------|-----------------------------|
| Part Name     | Resonator 53 microns nozzle |
| Compatible to | spare parts for printer     |