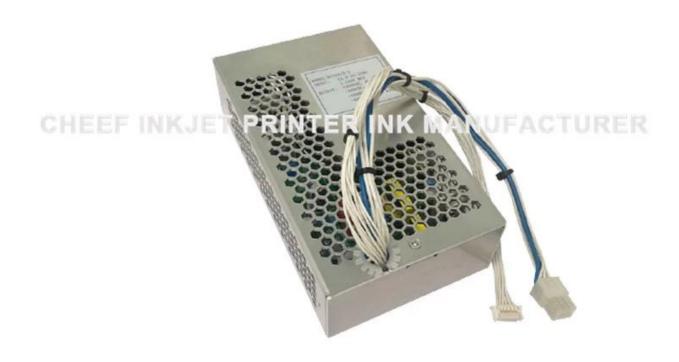

| Part #          | PY1312                        |
|-----------------|-------------------------------|
| Part name       | HIGH VOLTAGE PSU TYPE 5 SPARE |
| Compatible with | For Domino                    |