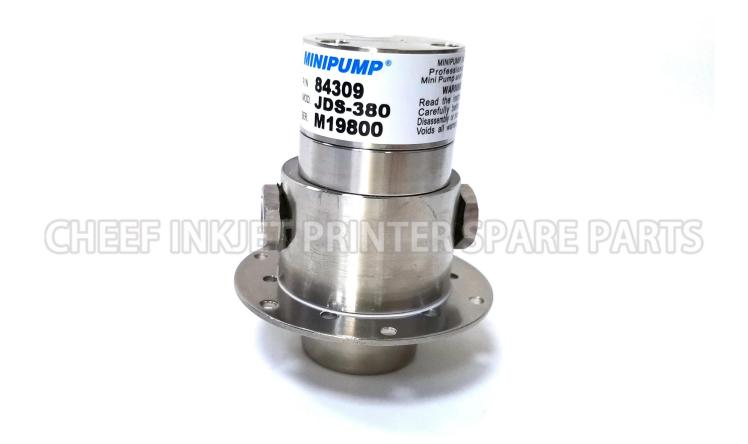

| Part NO.      | ENM4295                                             |
|---------------|-----------------------------------------------------|
| I Part Name   | PUMP VACUUM EQUIPPED FOR STANDARD INK AND 1<br>HEAD |
| Compatible to | spare parts for markem-imaje                        |