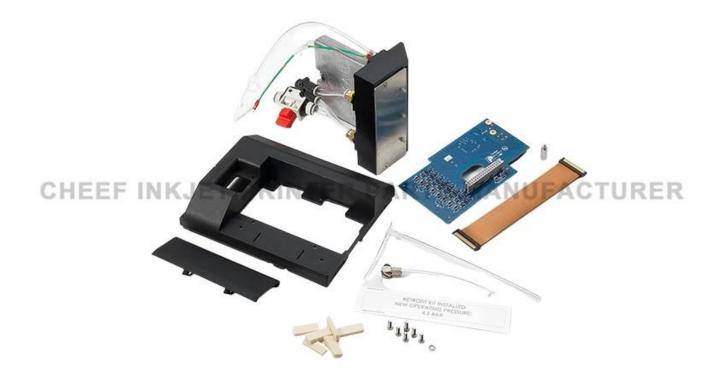

| Part #          | 36425             |
|-----------------|-------------------|
| Part name       | 2350 Print Engine |
| Compatible with | For videojet      |

Q1: How to order spare parts?

A: Give us the model of spare parts or images.