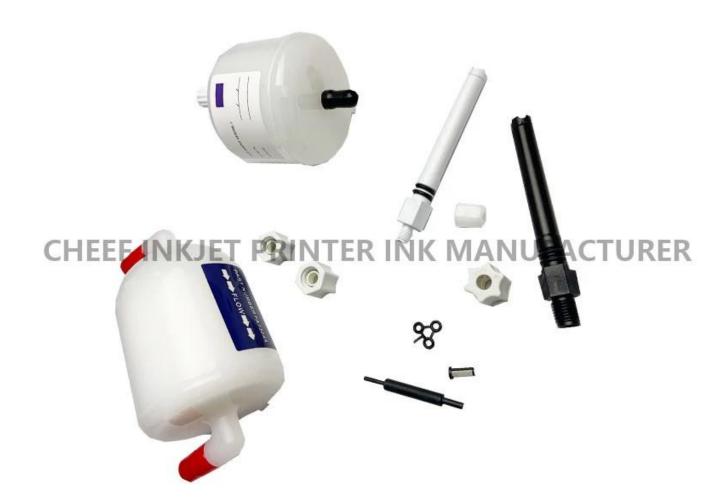

| Part NO.               | DB-PG0222                      |
|------------------------|--------------------------------|
| Part Name              | L-type 4800 filter 5-piece set |
| Compatible for printer | spare parts for linx           |