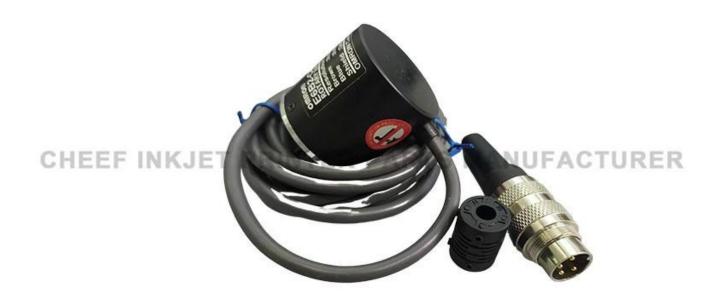

| Part #          | E6B2-CEZ6C                   |
|-----------------|------------------------------|
| Part name       | Encoder 5000 pulse with plug |
| Compatible with | For videojet                 |