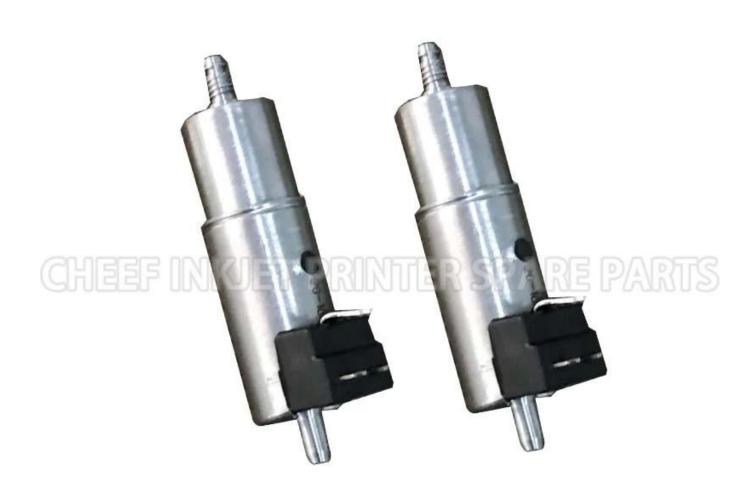

| Part NO.      | ENM35470                     |
|---------------|------------------------------|
| Part Name     | nozzle recovery valve        |
| Compatible to | spare parts for markem-imaje |

|                                                                                                                                                                                          | IMAJE inkjet printer spare parts |                                                                  |                 |  |  |  |  |
|------------------------------------------------------------------------------------------------------------------------------------------------------------------------------------------|----------------------------------|------------------------------------------------------------------|-----------------|--|--|--|--|
| Product Name                                                                                                                                                                             | Mold Number                      | Product Name                                                     | Mold Number     |  |  |  |  |
| RESONATOR - G HEAD                                                                                                                                                                       | 7242                             | GUTTER BLOCK SINGLE JET,90 SER                                   | 28591           |  |  |  |  |
| AIR FILTER KIT IP 90 -series F                                                                                                                                                           | A36022                           | AIR FILTER FOR IMAJE 9232                                        | PC1572          |  |  |  |  |
| ONE WAY VALVE FOR S7/S8                                                                                                                                                                  | 13727                            | QUADRUPLE O RING FOR IMAJE 90                                    | PL1531          |  |  |  |  |
| ONE WAY VALVE FOR S7/S8                                                                                                                                                                  | 13727                            | TREBLE O RING FOR IMAJE 90 SER                                   | PL1530          |  |  |  |  |
| ONE WAY VALVE FOR S7/S8                                                                                                                                                                  | 13727                            | E type S series one-way valve                                    | 5525-B          |  |  |  |  |
| ONE WAY VALVE FOR S7/S8                                                                                                                                                                  | 13727                            | OUTPUT CABLE FOR IMAJE S8 POWE                                   | 14121-PC1273    |  |  |  |  |
| GUTTER BLOCK - SINGLE JET - EX                                                                                                                                                           | 5263<br>PG0159                   | BOARD - POWER SUPPLY - AUTOMAT                                   | 14121-PC1271    |  |  |  |  |
| TUBE CONNECTION 1.6MM TUBE CONNECTION 1.6MM                                                                                                                                              | PG0159                           | POTENTIOMETER                                                    | 50145           |  |  |  |  |
| CONNECTION BOX THREE PORT                                                                                                                                                                | ENM0005                          | GUTTER BLOCK TWIN JET,90 SERIES<br>COVER (X3) WITH SCREW-G AND M | 28592<br>6180-A |  |  |  |  |
| CHT BLOCK                                                                                                                                                                                | 10298                            | X                                                                | Y               |  |  |  |  |
| AT SECTION AND A COMP.                                                                                                                                                                   | 1/202020                         | PRINTHEAD COVER FOR IMAJE S SERIES                               | 6180-C          |  |  |  |  |
| TUBE CONNECTION 4.8MM                                                                                                                                                                    | ENM0004                          | REAR COVER GASKET FOR IMAJE S                                    | 5909            |  |  |  |  |
| MAKE-UP BOTTLE FOR IMAJE 0.8L NK CARTRIDGE BOTTLE FOR IMAJE 0.8L                                                                                                                         | PL0709<br>PL0711                 | PRINTHEAD COVER GASKET FOR IMA                                   | 6061            |  |  |  |  |
| Type 90 series G nozzle asse                                                                                                                                                             | 28270                            | REAR COVER FOR IMAJE S SERIES                                    | 6180-B          |  |  |  |  |
| GUTTER BLOCK SINGLE JET,90 SER                                                                                                                                                           | 28591                            | E Type 90 series head cover se                                   | PC1635          |  |  |  |  |
| 7 v 9020 MAIN FILTER                                                                                                                                                                     | 17562                            | Filtro principal 9232 CONNECTOR KIT FOR IMAJE 9040               | 19134<br>7775   |  |  |  |  |
| AN-CONDENSER                                                                                                                                                                             | 20212                            | CHASSIS FOR IMAJE S SERIES ELE                                   | 10133-PC1647    |  |  |  |  |
| AN FOR \$4/\$8/9040                                                                                                                                                                      | 5494                             | FILTRO-COALESCEN TE-CON ANILLA                                   | 7765            |  |  |  |  |
| type vacuum recovery pump /T                                                                                                                                                             | 4295                             | 1/4 STRATGHT CONNECTOR FOR IMA                                   | 7767            |  |  |  |  |
| ype E pump nut                                                                                                                                                                           | PY0253                           | E type S8 coupler                                                | 6562            |  |  |  |  |
| WRENCH-HEXAGONAL-CANNON                                                                                                                                                                  | 14434                            | INPUT CABLE FOR IMAJE S8 SERIE                                   | 14121-PC1682    |  |  |  |  |
| VIRED FAN                                                                                                                                                                                | 28370                            | E type S series nozzle cap gas                                   | 6179            |  |  |  |  |
| 8 FILTER SCREEN -14µm - G and M HEADS                                                                                                                                                    | 17673                            | BOARD-ADP G AND M                                                | 6007            |  |  |  |  |
| 4 · S8 MAIN FILTER                                                                                                                                                                       | 5934                             | E type 9020 power supply board                                   | 36522-PC1270    |  |  |  |  |
| Original E type 9020 control b                                                                                                                                                           | 6909                             | FIXING RING FOR IMAJE 9232 MAI                                   | PC1740          |  |  |  |  |
| type P head component                                                                                                                                                                    | 17467                            | 9040 keyboard mask                                               | 36266           |  |  |  |  |
| type 9040 industrial interfa                                                                                                                                                             | 36789                            | E type 512KB memory card                                         | PC1777          |  |  |  |  |
| AN FOR \$4/\$8/9040                                                                                                                                                                      | 5494                             | MAGNIFYING CIRCUIT BOARD FOR I                                   | 28629           |  |  |  |  |
| ROTECTION GRID-FAN                                                                                                                                                                       | 6689                             | COUPLER FEMALE COMPLETE M5*2.7                                   | 6028            |  |  |  |  |
| ROTECTOR-RESONATOR                                                                                                                                                                       | 6405                             | COUPLER FEMALE COMPLETE M5*1.6                                   | 50421           |  |  |  |  |
| EAD COVER-M HEAD-HEAD WITH FL                                                                                                                                                            | 15886                            | E type S series one-way valve                                    | 5525            |  |  |  |  |
| GUTTER BLOCK - SINGLE JET - EX                                                                                                                                                           | 5263                             | CONNECTOR-RECUP/BLEED-FOR SING                                   | 6092            |  |  |  |  |
| CHT BLOCK                                                                                                                                                                                | 10298                            | PUMP CONNECTOR                                                   | 3199            |  |  |  |  |
| EXAGON SCREW FOR IMAJE PUMPHE                                                                                                                                                            | ENM00010                         | S4/S8 BLACK INK FILTER                                           | PG0349          |  |  |  |  |
| BOARD - POWER SUPPLY - AUTOMAT                                                                                                                                                           | 14121                            | OPAQUE FILTER FOR IMAJE \$4/\$8                                  | PG0350          |  |  |  |  |
| BOARD-POWER SUPPLY-110V220V-WI                                                                                                                                                           | 36522                            | BLACK INK FILTER FOR IMAJE 9040                                  | PG0351          |  |  |  |  |
| SQUARE MAGNET-10X10-FLAT ELECT                                                                                                                                                           | 16713                            | OPAQUE FILTER FOR IMAJE 9040                                     | PG0352          |  |  |  |  |
| SCREW (X 10) - KNURLED - ALUMI                                                                                                                                                           | 6206                             | PRE-HEAD FILTER FOR IMAJE S8                                     | 5570            |  |  |  |  |
| CARTRIDGE - INK FILTER - WITH                                                                                                                                                            | 5553                             | ENM25683 FILTER FOR PRINTHEAD                                    | 25683           |  |  |  |  |
| GUTTER BLOCK TWINJET                                                                                                                                                                     | 5261                             | BOADR-RESON APOR SUPPLY GANDMH                                   | 6004            |  |  |  |  |
| PRESSURE CHAMBER TEFLON MEMBRA                                                                                                                                                           | 1                                | FILTER KIT FOR 9232                                              | 40989           |  |  |  |  |
| type O ring                                                                                                                                                                              | PL1212                           | IR FILTER KIT FOR IMAJE 9232                                     | PG0361<br>10086 |  |  |  |  |
| PRESSURE SENSOR                                                                                                                                                                          | 7682<br>4485                     | ELECTROVALVE VISCOMETER  BOADR-RESON APOR SUPPLY GANDMH          | 11428           |  |  |  |  |
| type pipe plug<br>RONT DOOR HINGE(PAIR)                                                                                                                                                  | 7818                             | TOP COVER                                                        | 10251           |  |  |  |  |
| IINGE(X2)-KEYBOARD                                                                                                                                                                       | 7596                             | LEVEL SAFETY BLOCK                                               | 14123           |  |  |  |  |
| type four connection body                                                                                                                                                                | 6                                | Ink circuit / Modulo de tinta                                    | 37251           |  |  |  |  |
| type straight connection                                                                                                                                                                 | 12                               | PC BOARD CHIP FOR IMAJE (S8 M                                    | PC1909          |  |  |  |  |
| type gun seat adjustment cam                                                                                                                                                             | 5670                             | PC BOARD CHIP FOR IMAJE (S8 G                                    | PC1910          |  |  |  |  |
| type gun seat locking screw                                                                                                                                                              | 5678                             | PC BOARD CHIP FOR IMAJE (S8 G                                    | PC1911          |  |  |  |  |
| type gun seat adjusted cam (                                                                                                                                                             | 5671                             | PC BOARD CHIP FOR IMAJE (9040                                    | PC1912          |  |  |  |  |
| S series recovery elbow (wit                                                                                                                                                             | PY0287                           | MOTOR-PC 9040/9232                                               | 26966           |  |  |  |  |
| type 0.8L square bottle cap                                                                                                                                                              | PB0148                           | RESONATOR - P HEAD                                               | 17470           |  |  |  |  |
| CEYBOARD OPERATOR INT-S7 SIGMA                                                                                                                                                           | 15978-2                          | OPAQUE FILTER FOR IMAJE S SERIES/9040                            | 6256            |  |  |  |  |
| type gun screwdriver                                                                                                                                                                     | TL0173                           | Electrovalves block 4 - 9020/9                                   | 34044           |  |  |  |  |
| Type 90 series G nozzle asse                                                                                                                                                             | 28270-PC1423                     | Electrovalves block 4 - 9232 (                                   | 47086           |  |  |  |  |
| MAJE S7s KEYPAD HANDHELD TERM                                                                                                                                                            | 5280                             | INPUT CABLE FOR POWER SUPPLY                                     | 36522-PC1272    |  |  |  |  |
| COVER (X3) WITH SCREW-G AND M                                                                                                                                                            | 6180                             | E crystal oscillator line                                        | 6540            |  |  |  |  |
| MODULATION ASSEMBLY - G HEAD                                                                                                                                                             | 18245                            | NUT-CANNON-HEXA GONAL                                            | 14433           |  |  |  |  |
| type nozzle cover                                                                                                                                                                        | 5257                             | SINGLE JET IMP FOR S4                                            | 19242           |  |  |  |  |
| type 9232 main filter /Y                                                                                                                                                                 | 19134                            | SPACER                                                           | 5676            |  |  |  |  |
| RINTHEAD FRONT COVER GASKET F                                                                                                                                                            | 6179-PC1500                      | E 9028 decoder                                                   | PL2418          |  |  |  |  |
| EAR COVER-SCREW CHe M2*6-SEAL                                                                                                                                                            | 28676                            | E 9018 decoder                                                   | PL2435          |  |  |  |  |
| EYBOARD FOR 9020/9030                                                                                                                                                                    | 28240-P                          | ASSEMBLED GUTTER SENSOR                                          | 38973           |  |  |  |  |
|                                                                                                                                                                                          | PY0088                           | WASH STATION MTG BRACKET ASSY                                    | 10012           |  |  |  |  |
|                                                                                                                                                                                          |                                  | Head bracket - long                                              | 7329            |  |  |  |  |
| S series front panel to indu                                                                                                                                                             | 14114                            |                                                                  | 200.00          |  |  |  |  |
| S series front panel to indu<br>CHASSIS FOR ELECTROEALVES BLOC                                                                                                                           | 28992                            | BOARD BACKLIT DISPLAY CONVERTER                                  | 17704           |  |  |  |  |
| S series front panel to indu<br>CHASSIS FOR ELECTROEALVES BLOC<br>S series crystal locking scr                                                                                           | 28992<br>13870                   | BOARD BACKLIT DISPLAY CONVERTER E type S4/S8 nozzle              | 17704<br>14431  |  |  |  |  |
| E Type 90 series recovery elbo E S series front panel to indu CHASSIS FOR ELECTROEALVES BLOC E S series crystal locking scr PROTECTOR-ANTITAPONAMIENTO (* PROTECTOR-ANTITAPONAMIENTO(*3) | 28992                            | BOARD BACKLIT DISPLAY CONVERTER                                  | 17704           |  |  |  |  |