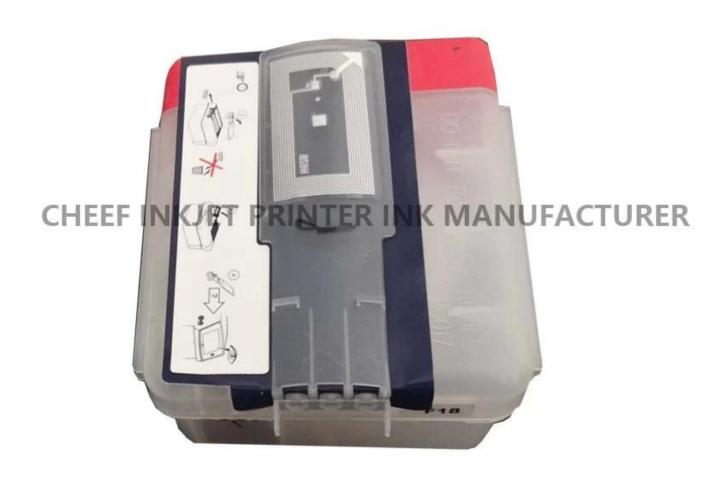

| Part #           | FA11100/Y        |
|------------------|------------------|
| Name of the part | 8900 service kit |
| Compatible with  | For Linx         |