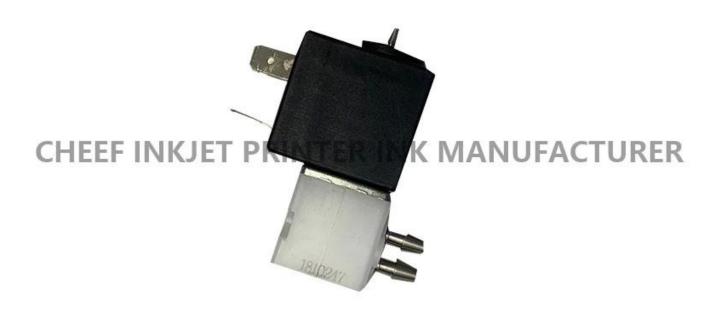

| Part #           | FA11100/Y        |
|------------------|------------------|
| Name of the part | 8900 service kit |
| Compatible with  | For Linx         |