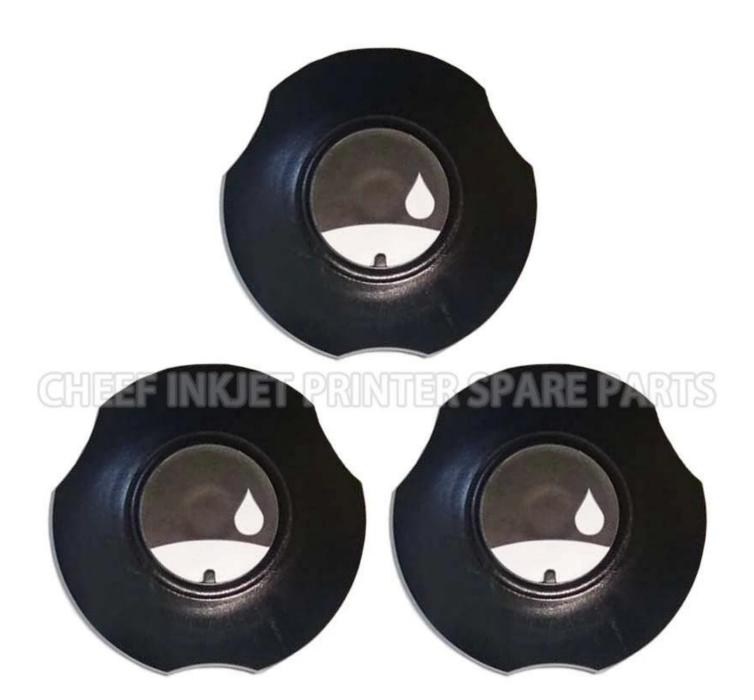

| Part NO.      | 74152                |
|---------------|----------------------|
| Part Name     | MOULDED INK CAP      |
| Compatible to | spare parts for Linx |

## For LINX Inkjet Printer Spare Parts

| 1.121                                         | 55 S         |                                                   |              |
|-----------------------------------------------|--------------|---------------------------------------------------|--------------|
| Product name                                  | Mold number  | Product name                                      | Mold number  |
| Linx Main filter                              | 73044        | ENGLISH MEMBRANE USED FOR LINX6900                | PC1449       |
| 3 WAY CONNECTOR FILTER KIT                    | 74163        | PUMP HEAD FOR 6200(SHORT ROTOR)                   | 72021        |
| Linx Ink Diptube                              | 13004        | VENTURI FOR LINX                                  | 10301        |
| Linx Ink Diptube                              | 72056        | CONNECTOR 3MM FOR LINX                            | 73006        |
| Linx Ink <mark>Diptube</mark>                 | 13005        | FA10674 LINX POWER SUPPLY FOR 4800/4900/6800/6900 | 10674        |
| Li <mark>nx</mark> Ink <mark>Diptub</mark> e  | 13003        | FILTERS KIT FOR 6200 (5 pieces)                   | PG0223       |
| MAKE UP BOTTLE FOR LINX 0.5L                  | PB0079       | HEAD COVER FOR LINX 4900                          | 72134        |
| 3way connector                                | 20110        | SCREW FOR LINX 4900 PRINT HEAD                    | 73181        |
| PUMP HEAD FOR 4900 (SHORT MOTOR)              | 74147        | DRIVE FOR LINX 4200/4800                          | 71073-PP0250 |
| NK CARTRIDGE BOTTLE FOR LINX (BLACK CAP) 0.5L | PB0122       | MAGNET FOR LINX 4900 HEAD COVE                    | PC1575       |
| INK CARTRIDGE BOTTLE (WHITE CAP) 0.5L         | PB0123       | PRINT HEAD FILTER FOR LINX                        | 74219        |
| INK CARTRIDGE BOTTLE FOR LINX(RED CAP) 0.5L   | PB0124       | JET PUMP KIT FOR LINX 4900                        | 16006        |
| DRIVER FOR LINX 4900                          | 71073-PP0018 | JET PUMP KIT FOR LINX 4800                        | 16071        |
| LINX DRIVER                                   | 71073-PP0019 | JET PUMP KIT FOR LINX 6200                        | 13416        |
| 4800 DIAPLAY PCB ASSY (INCLUDE                | 70074        | PROTECTIVE COVER FOR LINX RESO                    | PC1762       |
| LINX POWER SUPPLY FOR 4800/490                | 10674        | MK3 VENTURI FOR LINX                              | 16313        |
| SIDE PORT VALVE ASSEMBLY – 2                  | 74151        | Printhead valve assembly mk7                      | 74160-PC1786 |
| MEMBRANE FOR CITRONIX 4700                    | PL1458       | OPAQUE CONNECTOR FILTER KIT FOR LINX              | 74189        |
| MEMBRANE FOR LINX 4800                        | PL1459       | FLUID CONNECTOR 3-WAY (White ink)                 | 20254        |
| MEMBRANE (COLOR) FOR 6800                     | PL1460       | PUMP HEAD FOR 6200(SPECIAL LONG ROTOR)            | PP0295       |
| CHINESE MEMBRANE FOR LINX 7300                | PL1461       | UMP HEAD FOR 4900(LONG ROTOR)                     | 74147-PC1743 |
| CHINESE MEMBRANE FOR LINX 7300                | PL1462       | PUMP HEAD FOR 6200(LOGN ROTOR)                    | PP0355       |
| MEMBRANCE FOR LINX 7300                       | 74289        | DIRVE FOR 6200(SHORT ROTOR)                       | PP0357       |
| MEMBRANE FOR LINX 7900(ENGLISH                | PL1466       | DRIVE FOR 6200 (LONG ROTOR)                       | PP0358       |
| MEMBRANE FOR LINX 6200                        | PL1464       | 6200 INTEGRAL PUMP ASSY (SHORT ROTOR)             | PP0237       |
| MEMBRANE FOR LINX 6800(black-a                | PL1463       | 6200 INTEGRAL PUMP ASSY ( LONG ROTOR )            | PP0356       |
| SIDE PORT VALVE ASSEMBLY – 2                  | 74151        | OPAQUE PUMP ASSY (SHORT ROTOR)                    | PP0360       |
| SOLENOID 3-PORT                               | 74125        | OPAQUE PUMP ASSY (LONG ROTOR)                     | PP0361       |
| PUMP HEAD FOR 4900 (SHORT MOTOR)              | 74147-PC1158 | PUMP FOR 4900(LONG ROTOR)                         | PP0354       |
| CALIBRATED NOZZLE ASSEMBLY 62                 | 74070        | MOULDED INK CAP                                   | 74152        |
| PUMP FOR 4200/4800(PUMP HEAD+DRIVER)          | PP0232       | MEMBRANE FOR LINX 5900(CHINESE                    | PL2315       |
| PUMP HEAD FOR 4200/4800                       | PP0231       | MK7 PRINTHEAD VALVE FILTER ASSEMBLY(35μ)          | 74221        |
| FILTERS KIT FOR LINX 4800 (5 pieces)          | PG0222       | Linx nozzle alignment tool                        | 72116        |
| MOULDED SOLVENT CAP                           | 74153        | Linx CJ-400 filter kits Linx C                    | 76504        |
| SOLVENT FILTER (CJ400)                        | 72528        | .0.3                                              |              |