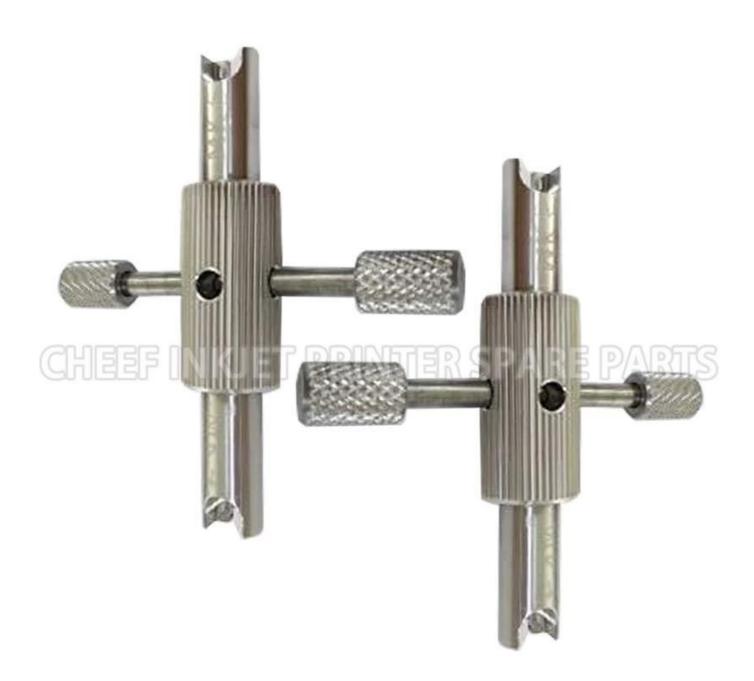

| Part NO.      | 72116                 |
|---------------|-----------------------|
| Part Name     | nozzle alignment tool |
| Compatible to | spare parts for Linx  |

## For LINX Inkjet Printer Spare Parts

| 1.121                                         | 55 S         |                                                   | - A-3        |
|-----------------------------------------------|--------------|---------------------------------------------------|--------------|
| Product name                                  | Mold number  | Product name                                      | Mold number  |
| Linx Main filter                              | 73044        | ENGLISH MEMBRANE USED FOR LINX6900                | PC1449       |
| 3 WAY CONNECTOR FILTER KIT                    | 74163        | PUMP HEAD FOR 6200(SHORT ROTOR)                   | 72021        |
| Linx Ink Diptube                              | 13004        | VENTURI FOR LINX                                  | 10301        |
| Linx Ink Diptube                              | 72056        | CONNECTOR 3MM FOR LINX                            | 73006        |
| Linx Ink <mark>Diptube</mark>                 | 13005        | FA10674 LINX POWER SUPPLY FOR 4800/4900/6800/6900 | 10674        |
| Li <mark>nx</mark> Ink <mark>Diptub</mark> e  | 13003        | FILTERS KIT FOR 6200 (5 pieces)                   | PG0223       |
| MAKE UP BOTTLE FOR LINX 0.5L                  | PB0079       | HEAD COVER FOR LINX 4900                          | 72134        |
| 3way connector                                | 20110        | SCREW FOR LINX 4900 PRINT HEAD                    | 73181        |
| PUMP HEAD FOR 4900 (SHORT MOTOR)              | 74147        | DRIVE FOR LINX 4200/4800                          | 71073-PP0250 |
| NK CARTRIDGE BOTTLE FOR LINX (BLACK CAP) 0.5L | PB0122       | MAGNET FOR LINX 4900 HEAD COVE                    | PC1575       |
| INK CARTRIDGE BOTTLE (WHITE CAP) 0.5L         | PB0123       | PRINT HEAD FILTER FOR LINX                        | 74219        |
| INK CARTRIDGE BOTTLE FOR LINX(RED CAP) 0.5L   | PB0124       | JET PUMP KIT FOR LINX 4900                        | 16006        |
| DRIVER FOR LINX 4900                          | 71073-PP0018 | JET PUMP KIT FOR LINX 4800                        | 16071        |
| LINX DRIVER                                   | 71073-PP0019 | JET PUMP KIT FOR LINX 6200                        | 13416        |
| 4800 DIAPLAY PCB ASSY (INCLUDE                | 70074        | PROTECTIVE COVER FOR LINX RESO                    | PC1762       |
| LINX POWER SUPPLY FOR 4800/490                | 10674        | MK3 VENTURI FOR LINX                              | 16313        |
| SIDE PORT VALVE ASSEMBLY – 2                  | 74151        | Printhead valve assembly mk7                      | 74160-PC1786 |
| MEMBRANE FOR CITRONIX 4700                    | PL1458       | OPAQUE CONNECTOR FILTER KIT FOR LINX              | 74189        |
| MEMBRANE FOR LINX 4800                        | PL1459       | FLUID CONNECTOR 3-WAY (White ink)                 | 20254        |
| MEMBRANE (COLOR) FOR 6800                     | PL1460       | PUMP HEAD FOR 6200(SPECIAL LONG ROTOR)            | PP0295       |
| CHINESE MEMBRANE FOR LINX 7300                | PL1461       | UMP HEAD FOR 4900(LONG ROTOR)                     | 74147-PC1743 |
| CHINESE MEMBRANE FOR LINX 7300                | PL1462       | PUMP HEAD FOR 6200(LOGN ROTOR)                    | PP0355       |
| MEMBRANCE FOR LINX 7300                       | 74289        | DIRVE FOR 6200(SHORT ROTOR)                       | PP0357       |
| MEMBRANE FOR LINX 7900(ENGLISH                | PL1466       | DRIVE FOR 6200 (LONG ROTOR)                       | PP0358       |
| MEMBRANE FOR LINX 6200                        | PL1464       | 6200 INTEGRAL PUMP ASSY (SHORT ROTOR)             | PP0237       |
| MEMBRANE FOR LINX 6800(black-a                | PL1463       | 6200 INTEGRAL PUMP ASSY ( LONG ROTOR )            | PP0356       |
| SIDE PORT VALVE ASSEMBLY – 2                  | 74151        | OPAQUE PUMP ASSY (SHORT ROTOR)                    | PP0360       |
| SOLENOID 3-PORT                               | 74125        | OPAQUE PUMP ASSY (LONG ROTOR)                     | PP0361       |
| PUMP HEAD FOR 4900 (SHORT MOTOR)              | 74147-PC1158 | PUMP FOR 4900(LONG ROTOR)                         | PP0354       |
| CALIBRATED NOZZLE ASSEMBLY 62                 | 74070        | MOULDED INK CAP                                   | 74152        |
| PUMP FOR 4200/4800(PUMP HEAD+DRIVER)          | PP0232       | MEMBRANE FOR LINX 5900(CHINESE                    | PL2315       |
| PUMP HEAD FOR 4200/4800                       | PP0231       | MK7 PRINTHEAD VALVE FILTER ASSEMBLY(35μ)          | 74221        |
| FILTERS KIT FOR LINX 4800 (5 pieces)          | PG0222       | Linx nozzle alignment tool                        | 72116        |
| MOULDED SOLVENT CAP                           | 74153        | Linx CJ-400 filter kits Linx C                    | 76504        |
| SOLVENT FILTER (CJ400)                        | 72528        | .0.3                                              |              |