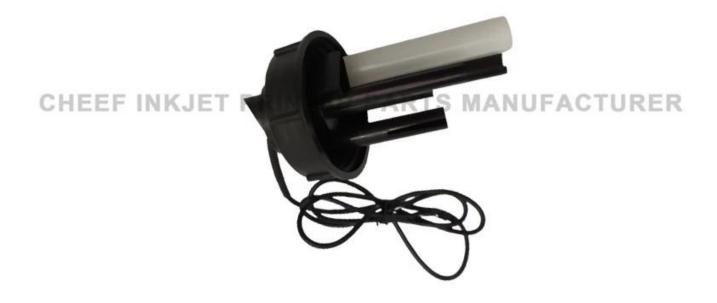

| Part #          | 4-0360024SP                                          |
|-----------------|------------------------------------------------------|
| Part name       | Ink collector block (with sensor) for A-GP/A120/A220 |
| Compatible with | For Domino                                           |