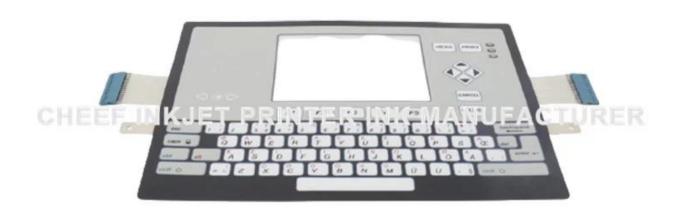

| Part #          | 399107                         |
|-----------------|--------------------------------|
| Part name       | keypad for videojet excel 1510 |
| Compatible with | For videojet                   |