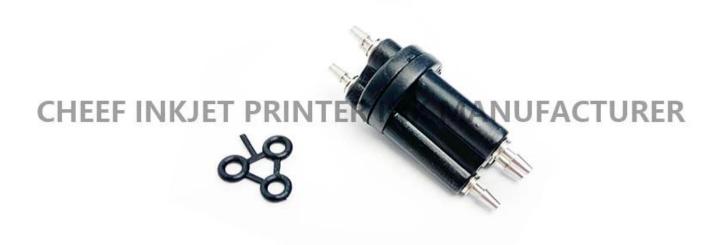

| Part NO.               | LB-20110                        |
|------------------------|---------------------------------|
| Part Name              | 3-WAY FLUID CONNECTOR 15 MICRON |
| Compatible for printer | spare parts for linx            |