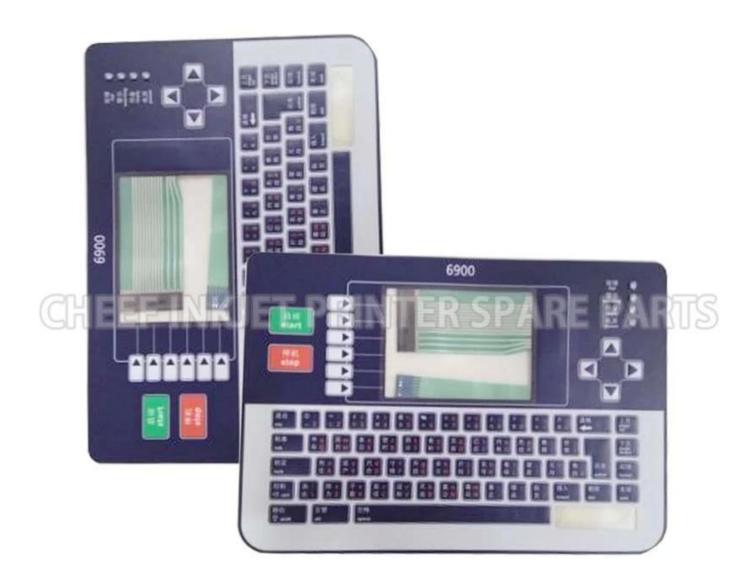

| Part NO.      | 1433                 |
|---------------|----------------------|
| Part Name     | CHINESE MEMBRANE     |
| Compatible to | spare parts for Linx |

## For LINX Inkjet Printer Spare Parts

| 1.121                                         | 55 S         |                                                   |              |
|-----------------------------------------------|--------------|---------------------------------------------------|--------------|
| Product name                                  | Mold number  | Product name                                      | Mold number  |
| Linx Main filter                              | 73044        | ENGLISH MEMBRANE USED FOR LINX6900                | PC1449       |
| 3 WAY CONNECTOR FILTER KIT                    | 74163        | PUMP HEAD FOR 6200(SHORT ROTOR)                   | 72021        |
| Linx Ink Diptube                              | 13004        | VENTURI FOR LINX                                  | 10301        |
| Linx Ink Diptube                              | 72056        | CONNECTOR 3MM FOR LINX                            | 73006        |
| Linx Ink <mark>Diptube</mark>                 | 13005        | FA10674 LINX POWER SUPPLY FOR 4800/4900/6800/6900 | 10674        |
| Li <mark>nx</mark> Ink <mark>Diptub</mark> e  | 13003        | FILTERS KIT FOR 6200 (5 pieces)                   | PG0223       |
| MAKE UP BOTTLE FOR LINX 0.5L                  | PB0079       | HEAD COVER FOR LINX 4900                          | 72134        |
| 3way connector                                | 20110        | SCREW FOR LINX 4900 PRINT HEAD                    | 73181        |
| PUMP HEAD FOR 4900 (SHORT MOTOR)              | 74147        | DRIVE FOR LINX 4200/4800                          | 71073-PP0250 |
| NK CARTRIDGE BOTTLE FOR LINX (BLACK CAP) 0.5L | PB0122       | MAGNET FOR LINX 4900 HEAD COVE                    | PC1575       |
| INK CARTRIDGE BOTTLE (WHITE CAP) 0.5L         | PB0123       | PRINT HEAD FILTER FOR LINX                        | 74219        |
| INK CARTRIDGE BOTTLE FOR LINX(RED CAP) 0.5L   | PB0124       | JET PUMP KIT FOR LINX 4900                        | 16006        |
| DRIVER FOR LINX 4900                          | 71073-PP0018 | JET PUMP KIT FOR LINX 4800                        | 16071        |
| LINX DRIVER                                   | 71073-PP0019 | JET PUMP KIT FOR LINX 6200                        | 13416        |
| 4800 DIAPLAY PCB ASSY (INCLUDE                | 70074        | PROTECTIVE COVER FOR LINX RESO                    | PC1762       |
| LINX POWER SUPPLY FOR 4800/490                | 10674        | MK3 VENTURI FOR LINX                              | 16313        |
| SIDE PORT VALVE ASSEMBLY – 2                  | 74151        | Printhead valve assembly mk7                      | 74160-PC1786 |
| MEMBRANE FOR CITRONIX 4700                    | PL1458       | OPAQUE CONNECTOR FILTER KIT FOR LINX              | 74189        |
| MEMBRANE FOR LINX 4800                        | PL1459       | FLUID CONNECTOR 3-WAY (White ink)                 | 20254        |
| MEMBRANE (COLOR) FOR 6800                     | PL1460       | PUMP HEAD FOR 6200(SPECIAL LONG ROTOR)            | PP0295       |
| CHINESE MEMBRANE FOR LINX 7300                | PL1461       | UMP HEAD FOR 4900(LONG ROTOR)                     | 74147-PC1743 |
| CHINESE MEMBRANE FOR LINX 7300                | PL1462       | PUMP HEAD FOR 6200(LOGN ROTOR)                    | PP0355       |
| MEMBRANCE FOR LINX 7300                       | 74289        | DIRVE FOR 6200(SHORT ROTOR)                       | PP0357       |
| MEMBRANE FOR LINX 7900(ENGLISH                | PL1466       | DRIVE FOR 6200 (LONG ROTOR)                       | PP0358       |
| MEMBRANE FOR LINX 6200                        | PL1464       | 6200 INTEGRAL PUMP ASSY (SHORT ROTOR)             | PP0237       |
| MEMBRANE FOR LINX 6800(black-a                | PL1463       | 6200 INTEGRAL PUMP ASSY ( LONG ROTOR )            | PP0356       |
| SIDE PORT VALVE ASSEMBLY – 2                  | 74151        | OPAQUE PUMP ASSY (SHORT ROTOR)                    | PP0360       |
| SOLENOID 3-PORT                               | 74125        | OPAQUE PUMP ASSY (LONG ROTOR)                     | PP0361       |
| PUMP HEAD FOR 4900 (SHORT MOTOR)              | 74147-PC1158 | PUMP FOR 4900(LONG ROTOR)                         | PP0354       |
| CALIBRATED NOZZLE ASSEMBLY 62                 | 74070        | MOULDED INK CAP                                   | 74152        |
| PUMP FOR 4200/4800(PUMP HEAD+DRIVER)          | PP0232       | MEMBRANE FOR LINX 5900(CHINESE                    | PL2315       |
| PUMP HEAD FOR 4200/4800                       | PP0231       | MK7 PRINTHEAD VALVE FILTER ASSEMBLY(35μ)          | 74221        |
| FILTERS KIT FOR LINX 4800 (5 pieces)          | PG0222       | Linx nozzle alignment tool                        | 72116        |
| MOULDED SOLVENT CAP                           | 74153        | Linx CJ-400 filter kits Linx C                    | 76504        |
| SOLVENT FILTER (CJ400)                        | 72528        | .0.3                                              |              |