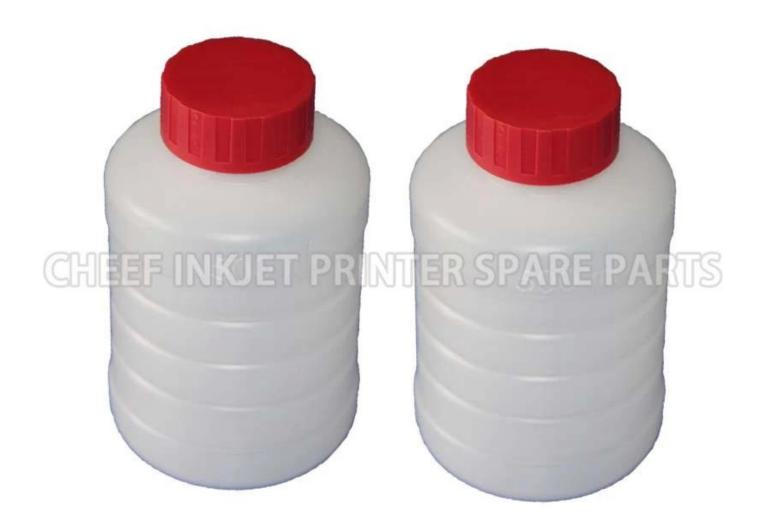

| Part NO.      | 0124                 |
|---------------|----------------------|
| Part Name     | INK CARTRIDGE BOTTLE |
| Compatible to | spare parts for Linx |

## For LINX Inkjet Printer Spare Parts

| 1.121                                         | 55 S         |                                                   |              |
|-----------------------------------------------|--------------|---------------------------------------------------|--------------|
| Product name                                  | Mold number  | Product name                                      | Mold number  |
| Linx Main filter                              | 73044        | ENGLISH MEMBRANE USED FOR LINX6900                | PC1449       |
| 3 WAY CONNECTOR FILTER KIT                    | 74163        | PUMP HEAD FOR 6200(SHORT ROTOR)                   | 72021        |
| Linx Ink Diptube                              | 13004        | VENTURI FOR LINX                                  | 10301        |
| Linx Ink Diptube                              | 72056        | CONNECTOR 3MM FOR LINX                            | 73006        |
| Linx Ink <mark>Diptube</mark>                 | 13005        | FA10674 LINX POWER SUPPLY FOR 4800/4900/6800/6900 | 10674        |
| Li <mark>nx</mark> Ink <mark>Diptub</mark> e  | 13003        | FILTERS KIT FOR 6200 (5 pieces)                   | PG0223       |
| MAKE UP BOTTLE FOR LINX 0.5L                  | PB0079       | HEAD COVER FOR LINX 4900                          | 72134        |
| 3way connector                                | 20110        | SCREW FOR LINX 4900 PRINT HEAD                    | 73181        |
| PUMP HEAD FOR 4900 (SHORT MOTOR)              | 74147        | DRIVE FOR LINX 4200/4800                          | 71073-PP0250 |
| NK CARTRIDGE BOTTLE FOR LINX (BLACK CAP) 0.5L | PB0122       | MAGNET FOR LINX 4900 HEAD COVE                    | PC1575       |
| INK CARTRIDGE BOTTLE (WHITE CAP) 0.5L         | PB0123       | PRINT HEAD FILTER FOR LINX                        | 74219        |
| INK CARTRIDGE BOTTLE FOR LINX(RED CAP) 0.5L   | PB0124       | JET PUMP KIT FOR LINX 4900                        | 16006        |
| DRIVER FOR LINX 4900                          | 71073-PP0018 | JET PUMP KIT FOR LINX 4800                        | 16071        |
| LINX DRIVER                                   | 71073-PP0019 | JET PUMP KIT FOR LINX 6200                        | 13416        |
| 4800 DIAPLAY PCB ASSY (INCLUDE                | 70074        | PROTECTIVE COVER FOR LINX RESO                    | PC1762       |
| LINX POWER SUPPLY FOR 4800/490                | 10674        | MK3 VENTURI FOR LINX                              | 16313        |
| SIDE PORT VALVE ASSEMBLY – 2                  | 74151        | Printhead valve assembly mk7                      | 74160-PC1786 |
| MEMBRANE FOR CITRONIX 4700                    | PL1458       | OPAQUE CONNECTOR FILTER KIT FOR LINX              | 74189        |
| MEMBRANE FOR LINX 4800                        | PL1459       | FLUID CONNECTOR 3-WAY (White ink)                 | 20254        |
| MEMBRANE (COLOR) FOR 6800                     | PL1460       | PUMP HEAD FOR 6200(SPECIAL LONG ROTOR)            | PP0295       |
| CHINESE MEMBRANE FOR LINX 7300                | PL1461       | UMP HEAD FOR 4900(LONG ROTOR)                     | 74147-PC1743 |
| CHINESE MEMBRANE FOR LINX 7300                | PL1462       | PUMP HEAD FOR 6200(LOGN ROTOR)                    | PP0355       |
| MEMBRANCE FOR LINX 7300                       | 74289        | DIRVE FOR 6200(SHORT ROTOR)                       | PP0357       |
| MEMBRANE FOR LINX 7900(ENGLISH                | PL1466       | DRIVE FOR 6200 (LONG ROTOR)                       | PP0358       |
| MEMBRANE FOR LINX 6200                        | PL1464       | 6200 INTEGRAL PUMP ASSY (SHORT ROTOR)             | PP0237       |
| MEMBRANE FOR LINX 6800(black-a                | PL1463       | 6200 INTEGRAL PUMP ASSY ( LONG ROTOR )            | PP0356       |
| SIDE PORT VALVE ASSEMBLY – 2                  | 74151        | OPAQUE PUMP ASSY (SHORT ROTOR)                    | PP0360       |
| SOLENOID 3-PORT                               | 74125        | OPAQUE PUMP ASSY (LONG ROTOR)                     | PP0361       |
| PUMP HEAD FOR 4900 (SHORT MOTOR)              | 74147-PC1158 | PUMP FOR 4900(LONG ROTOR)                         | PP0354       |
| CALIBRATED NOZZLE ASSEMBLY 62                 | 74070        | MOULDED INK CAP                                   | 74152        |
| PUMP FOR 4200/4800(PUMP HEAD+DRIVER)          | PP0232       | MEMBRANE FOR LINX 5900(CHINESE                    | PL2315       |
| PUMP HEAD FOR 4200/4800                       | PP0231       | MK7 PRINTHEAD VALVE FILTER ASSEMBLY(35μ)          | 74221        |
| FILTERS KIT FOR LINX 4800 (5 pieces)          | PG0222       | Linx nozzle alignment tool                        | 72116        |
| MOULDED SOLVENT CAP                           | 74153        | Linx CJ-400 filter kits Linx C                    | 76504        |
| SOLVENT FILTER (CJ400)                        | 72528        | .0.3                                              |              |