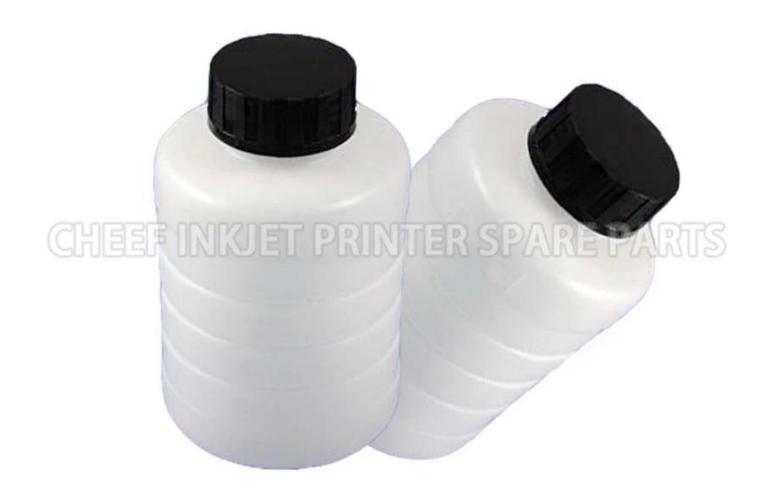

| Part NO.      | 0122                 |
|---------------|----------------------|
| Part Name     | INK CARTRIDGE BOTTLE |
| Compatible to | spare parts for Linx |

## For LINX Inkjet Printer Spare Parts

| 1.121                                         | 55 S         |                                                   |              |
|-----------------------------------------------|--------------|---------------------------------------------------|--------------|
| Product name                                  | Mold number  | Product name                                      | Mold number  |
| Linx Main filter                              | 73044        | ENGLISH MEMBRANE USED FOR LINX6900                | PC1449       |
| 3 WAY CONNECTOR FILTER KIT                    | 74163        | PUMP HEAD FOR 6200(SHORT ROTOR)                   | 72021        |
| Linx Ink Diptube                              | 13004        | VENTURI FOR LINX                                  | 10301        |
| Linx Ink Diptube                              | 72056        | CONNECTOR 3MM FOR LINX                            | 73006        |
| Linx Ink <mark>Diptube</mark>                 | 13005        | FA10674 LINX POWER SUPPLY FOR 4800/4900/6800/6900 | 10674        |
| Li <mark>nx</mark> Ink <mark>Diptub</mark> e  | 13003        | FILTERS KIT FOR 6200 (5 pieces)                   | PG0223       |
| MAKE UP BOTTLE FOR LINX 0.5L                  | PB0079       | HEAD COVER FOR LINX 4900                          | 72134        |
| 3way connector                                | 20110        | SCREW FOR LINX 4900 PRINT HEAD                    | 73181        |
| PUMP HEAD FOR 4900 (SHORT MOTOR)              | 74147        | DRIVE FOR LINX 4200/4800                          | 71073-PP0250 |
| NK CARTRIDGE BOTTLE FOR LINX (BLACK CAP) 0.5L | PB0122       | MAGNET FOR LINX 4900 HEAD COVE                    | PC1575       |
| INK CARTRIDGE BOTTLE (WHITE CAP) 0.5L         | PB0123       | PRINT HEAD FILTER FOR LINX                        | 74219        |
| INK CARTRIDGE BOTTLE FOR LINX(RED CAP) 0.5L   | PB0124       | JET PUMP KIT FOR LINX 4900                        | 16006        |
| DRIVER FOR LINX 4900                          | 71073-PP0018 | JET PUMP KIT FOR LINX 4800                        | 16071        |
| LINX DRIVER                                   | 71073-PP0019 | JET PUMP KIT FOR LINX 6200                        | 13416        |
| 4800 DIAPLAY PCB ASSY (INCLUDE                | 70074        | PROTECTIVE COVER FOR LINX RESO                    | PC1762       |
| LINX POWER SUPPLY FOR 4800/490                | 10674        | MK3 VENTURI FOR LINX                              | 16313        |
| SIDE PORT VALVE ASSEMBLY – 2                  | 74151        | Printhead valve assembly mk7                      | 74160-PC1786 |
| MEMBRANE FOR CITRONIX 4700                    | PL1458       | OPAQUE CONNECTOR FILTER KIT FOR LINX              | 74189        |
| MEMBRANE FOR LINX 4800                        | PL1459       | FLUID CONNECTOR 3-WAY (White ink)                 | 20254        |
| MEMBRANE (COLOR) FOR 6800                     | PL1460       | PUMP HEAD FOR 6200(SPECIAL LONG ROTOR)            | PP0295       |
| CHINESE MEMBRANE FOR LINX 7300                | PL1461       | UMP HEAD FOR 4900(LONG ROTOR)                     | 74147-PC1743 |
| CHINESE MEMBRANE FOR LINX 7300                | PL1462       | PUMP HEAD FOR 6200(LOGN ROTOR)                    | PP0355       |
| MEMBRANCE FOR LINX 7300                       | 74289        | DIRVE FOR 6200(SHORT ROTOR)                       | PP0357       |
| MEMBRANE FOR LINX 7900(ENGLISH                | PL1466       | DRIVE FOR 6200 (LONG ROTOR)                       | PP0358       |
| MEMBRANE FOR LINX 6200                        | PL1464       | 6200 INTEGRAL PUMP ASSY (SHORT ROTOR)             | PP0237       |
| MEMBRANE FOR LINX 6800(black-a                | PL1463       | 6200 INTEGRAL PUMP ASSY ( LONG ROTOR )            | PP0356       |
| SIDE PORT VALVE ASSEMBLY – 2                  | 74151        | OPAQUE PUMP ASSY (SHORT ROTOR)                    | PP0360       |
| SOLENOID 3-PORT                               | 74125        | OPAQUE PUMP ASSY (LONG ROTOR)                     | PP0361       |
| PUMP HEAD FOR 4900 (SHORT MOTOR)              | 74147-PC1158 | PUMP FOR 4900(LONG ROTOR)                         | PP0354       |
| CALIBRATED NOZZLE ASSEMBLY 62                 | 74070        | MOULDED INK CAP                                   | 74152        |
| PUMP FOR 4200/4800(PUMP HEAD+DRIVER)          | PP0232       | MEMBRANE FOR LINX 5900(CHINESE                    | PL2315       |
| PUMP HEAD FOR 4200/4800                       | PP0231       | MK7 PRINTHEAD VALVE FILTER ASSEMBLY(35μ)          | 74221        |
| FILTERS KIT FOR LINX 4800 (5 pieces)          | PG0222       | Linx nozzle alignment tool                        | 72116        |
| MOULDED SOLVENT CAP                           | 74153        | Linx CJ-400 filter kits Linx C                    | 76504        |
| SOLVENT FILTER (CJ400)                        | 72528        | .0.3                                              |              |