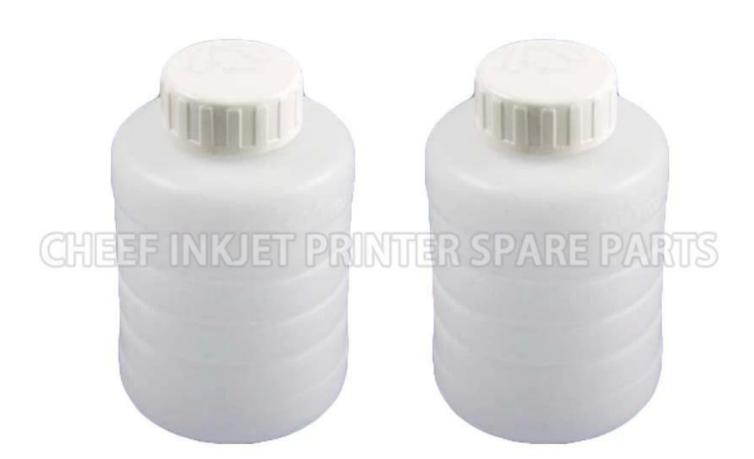

| Part NO.      | 0079                 |
|---------------|----------------------|
| Part Name     | MAKE UP BOTTLE       |
| Compatible to | spare parts for Linx |

## For LINX Inkjet Printer Spare Parts

| 1.121                                         | 55 S         |                                                   | - A-3        |
|-----------------------------------------------|--------------|---------------------------------------------------|--------------|
| Product name                                  | Mold number  | Product name                                      | Mold number  |
| Linx Main filter                              | 73044        | ENGLISH MEMBRANE USED FOR LINX6900                | PC1449       |
| 3 WAY CONNECTOR FILTER KIT                    | 74163        | PUMP HEAD FOR 6200(SHORT ROTOR)                   | 72021        |
| Linx Ink Diptube                              | 13004        | VENTURI FOR LINX                                  | 10301        |
| Linx Ink Diptube                              | 72056        | CONNECTOR 3MM FOR LINX                            | 73006        |
| Linx Ink <mark>Diptube</mark>                 | 13005        | FA10674 LINX POWER SUPPLY FOR 4800/4900/6800/6900 | 10674        |
| Li <mark>nx</mark> Ink <mark>Diptub</mark> e  | 13003        | FILTERS KIT FOR 6200 (5 pieces)                   | PG0223       |
| MAKE UP BOTTLE FOR LINX 0.5L                  | PB0079       | HEAD COVER FOR LINX 4900                          | 72134        |
| 3way connector                                | 20110        | SCREW FOR LINX 4900 PRINT HEAD                    | 73181        |
| PUMP HEAD FOR 4900 (SHORT MOTOR)              | 74147        | DRIVE FOR LINX 4200/4800                          | 71073-PP0250 |
| NK CARTRIDGE BOTTLE FOR LINX (BLACK CAP) 0.5L | PB0122       | MAGNET FOR LINX 4900 HEAD COVE                    | PC1575       |
| INK CARTRIDGE BOTTLE (WHITE CAP) 0.5L         | PB0123       | PRINT HEAD FILTER FOR LINX                        | 74219        |
| INK CARTRIDGE BOTTLE FOR LINX(RED CAP) 0.5L   | PB0124       | JET PUMP KIT FOR LINX 4900                        | 16006        |
| DRIVER FOR LINX 4900                          | 71073-PP0018 | JET PUMP KIT FOR LINX 4800                        | 16071        |
| LINX DRIVER                                   | 71073-PP0019 | JET PUMP KIT FOR LINX 6200                        | 13416        |
| 4800 DIAPLAY PCB ASSY (INCLUDE                | 70074        | PROTECTIVE COVER FOR LINX RESO                    | PC1762       |
| LINX POWER SUPPLY FOR 4800/490                | 10674        | MK3 VENTURI FOR LINX                              | 16313        |
| SIDE PORT VALVE ASSEMBLY – 2                  | 74151        | Printhead valve assembly mk7                      | 74160-PC1786 |
| MEMBRANE FOR CITRONIX 4700                    | PL1458       | OPAQUE CONNECTOR FILTER KIT FOR LINX              | 74189        |
| MEMBRANE FOR LINX 4800                        | PL1459       | FLUID CONNECTOR 3-WAY (White ink)                 | 20254        |
| MEMBRANE (COLOR) FOR 6800                     | PL1460       | PUMP HEAD FOR 6200(SPECIAL LONG ROTOR)            | PP0295       |
| CHINESE MEMBRANE FOR LINX 7300                | PL1461       | UMP HEAD FOR 4900(LONG ROTOR)                     | 74147-PC1743 |
| CHINESE MEMBRANE FOR LINX 7300                | PL1462       | PUMP HEAD FOR 6200(LOGN ROTOR)                    | PP0355       |
| MEMBRANCE FOR LINX 7300                       | 74289        | DIRVE FOR 6200(SHORT ROTOR)                       | PP0357       |
| MEMBRANE FOR LINX 7900(ENGLISH                | PL1466       | DRIVE FOR 6200 (LONG ROTOR)                       | PP0358       |
| MEMBRANE FOR LINX 6200                        | PL1464       | 6200 INTEGRAL PUMP ASSY (SHORT ROTOR)             | PP0237       |
| MEMBRANE FOR LINX 6800(black-a                | PL1463       | 6200 INTEGRAL PUMP ASSY ( LONG ROTOR )            | PP0356       |
| SIDE PORT VALVE ASSEMBLY – 2                  | 74151        | OPAQUE PUMP ASSY (SHORT ROTOR)                    | PP0360       |
| SOLENOID 3-PORT                               | 74125        | OPAQUE PUMP ASSY (LONG ROTOR)                     | PP0361       |
| PUMP HEAD FOR 4900 (SHORT MOTOR)              | 74147-PC1158 | PUMP FOR 4900(LONG ROTOR)                         | PP0354       |
| CALIBRATED NOZZLE ASSEMBLY 62                 | 74070        | MOULDED INK CAP                                   | 74152        |
| PUMP FOR 4200/4800(PUMP HEAD+DRIVER)          | PP0232       | MEMBRANE FOR LINX 5900(CHINESE                    | PL2315       |
| PUMP HEAD FOR 4200/4800                       | PP0231       | MK7 PRINTHEAD VALVE FILTER ASSEMBLY(35μ)          | 74221        |
| FILTERS KIT FOR LINX 4800 (5 pieces)          | PG0222       | Linx nozzle alignment tool                        | 72116        |
| MOULDED SOLVENT CAP                           | 74153        | Linx CJ-400 filter kits Linx C                    | 76504        |
| SOLVENT FILTER (CJ400)                        | 72528        | .0.3                                              |              |