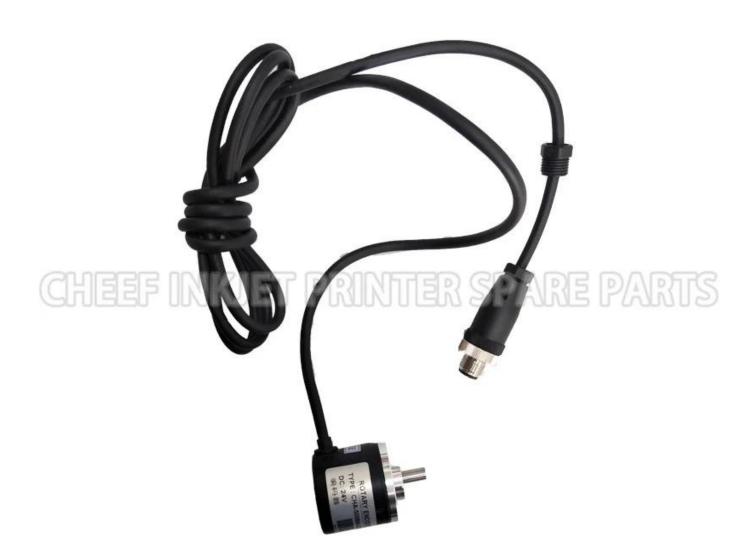

| Part NO.      | /                            |
|---------------|------------------------------|
| Part Name     | 5000 pulse encoder           |
| Compatible to | spare parts for markem-imaje |

|                                                                                                                                                                                          | IMAJE inkjet printer spare parts |                                                                  |                 |  |  |  |  |
|------------------------------------------------------------------------------------------------------------------------------------------------------------------------------------------|----------------------------------|------------------------------------------------------------------|-----------------|--|--|--|--|
| Product Name                                                                                                                                                                             | Mold Number                      | Product Name                                                     | Mold Number     |  |  |  |  |
| RESONATOR - G HEAD                                                                                                                                                                       | 7242                             | GUTTER BLOCK SINGLE JET,90 SER                                   | 28591           |  |  |  |  |
| AIR FILTER KIT IP 90 -series F                                                                                                                                                           | A36022                           | AIR FILTER FOR IMAJE 9232                                        | PC1572          |  |  |  |  |
| ONE WAY VALVE FOR S7/S8                                                                                                                                                                  | 13727                            | QUADRUPLE O RING FOR IMAJE 90                                    | PL1531          |  |  |  |  |
| ONE WAY VALVE FOR S7/S8                                                                                                                                                                  | 13727                            | TREBLE O RING FOR IMAJE 90 SER                                   | PL1530          |  |  |  |  |
| ONE WAY VALVE FOR S7/S8                                                                                                                                                                  | 13727                            | E type S series one-way valve                                    | 5525-B          |  |  |  |  |
| ONE WAY VALVE FOR S7/S8                                                                                                                                                                  | 13727                            | OUTPUT CABLE FOR IMAJE S8 POWE                                   | 14121-PC1273    |  |  |  |  |
| GUTTER BLOCK - SINGLE JET - EX                                                                                                                                                           | 5263<br>PG0159                   | BOARD - POWER SUPPLY - AUTOMAT                                   | 14121-PC1271    |  |  |  |  |
| TUBE CONNECTION 1.6MM TUBE CONNECTION 1.6MM                                                                                                                                              | PG0159                           | POTENTIOMETER                                                    | 50145           |  |  |  |  |
| CONNECTION BOX THREE PORT                                                                                                                                                                | ENM0005                          | GUTTER BLOCK TWIN JET,90 SERIES<br>COVER (X3) WITH SCREW-G AND M | 28592<br>6180-A |  |  |  |  |
| CHT BLOCK                                                                                                                                                                                | 10298                            | X                                                                | Y               |  |  |  |  |
| AT SECTION AND A COMP.                                                                                                                                                                   | 1/202020                         | PRINTHEAD COVER FOR IMAJE S SERIES                               | 6180-C          |  |  |  |  |
| TUBE CONNECTION 4.8MM                                                                                                                                                                    | ENM0004                          | REAR COVER GASKET FOR IMAJE S                                    | 5909            |  |  |  |  |
| MAKE-UP BOTTLE FOR IMAJE 0.8L NK CARTRIDGE BOTTLE FOR IMAJE 0.8L                                                                                                                         | PL0709<br>PL0711                 | PRINTHEAD COVER GASKET FOR IMA                                   | 6061            |  |  |  |  |
| Type 90 series G nozzle asse                                                                                                                                                             | 28270                            | REAR COVER FOR IMAJE S SERIES                                    | 6180-B          |  |  |  |  |
| GUTTER BLOCK SINGLE JET,90 SER                                                                                                                                                           | 28591                            | E Type 90 series head cover se                                   | PC1635          |  |  |  |  |
| 7 v 9020 MAIN FILTER                                                                                                                                                                     | 17562                            | Filtro principal 9232 CONNECTOR KIT FOR IMAJE 9040               | 19134<br>7775   |  |  |  |  |
| AN-CONDENSER                                                                                                                                                                             | 20212                            | CHASSIS FOR IMAJE S SERIES ELE                                   | 10133-PC1647    |  |  |  |  |
| AN FOR \$4/\$8/9040                                                                                                                                                                      | 5494                             | FILTRO-COALESCEN TE-CON ANILLA                                   | 7765            |  |  |  |  |
| type vacuum recovery pump /T                                                                                                                                                             | 4295                             | 1/4 STRATGHT CONNECTOR FOR IMA                                   | 7767            |  |  |  |  |
| ype E pump nut                                                                                                                                                                           | PY0253                           | E type S8 coupler                                                | 6562            |  |  |  |  |
| WRENCH-HEXAGONAL-CANNON                                                                                                                                                                  | 14434                            | INPUT CABLE FOR IMAJE S8 SERIE                                   | 14121-PC1682    |  |  |  |  |
| VIRED FAN                                                                                                                                                                                | 28370                            | E type S series nozzle cap gas                                   | 6179            |  |  |  |  |
| 8 FILTER SCREEN -14µm - G and M HEADS                                                                                                                                                    | 17673                            | BOARD-ADP G AND M                                                | 6007            |  |  |  |  |
| 4 · S8 MAIN FILTER                                                                                                                                                                       | 5934                             | E type 9020 power supply board                                   | 36522-PC1270    |  |  |  |  |
| Original E type 9020 control b                                                                                                                                                           | 6909                             | FIXING RING FOR IMAJE 9232 MAI                                   | PC1740          |  |  |  |  |
| type P head component                                                                                                                                                                    | 17467                            | 9040 keyboard mask                                               | 36266           |  |  |  |  |
| type 9040 industrial interfa                                                                                                                                                             | 36789                            | E type 512KB memory card                                         | PC1777          |  |  |  |  |
| AN FOR \$4/\$8/9040                                                                                                                                                                      | 5494                             | MAGNIFYING CIRCUIT BOARD FOR I                                   | 28629           |  |  |  |  |
| ROTECTION GRID-FAN                                                                                                                                                                       | 6689                             | COUPLER FEMALE COMPLETE M5*2.7                                   | 6028            |  |  |  |  |
| ROTECTOR-RESONATOR                                                                                                                                                                       | 6405                             | COUPLER FEMALE COMPLETE M5*1.6                                   | 50421           |  |  |  |  |
| EAD COVER-M HEAD-HEAD WITH FL                                                                                                                                                            | 15886                            | E type S series one-way valve                                    | 5525            |  |  |  |  |
| GUTTER BLOCK - SINGLE JET - EX                                                                                                                                                           | 5263                             | CONNECTOR-RECUP/BLEED-FOR SING                                   | 6092            |  |  |  |  |
| CHT BLOCK                                                                                                                                                                                | 10298                            | PUMP CONNECTOR                                                   | 3199            |  |  |  |  |
| EXAGON SCREW FOR IMAJE PUMPHE                                                                                                                                                            | ENM00010                         | S4/S8 BLACK INK FILTER                                           | PG0349          |  |  |  |  |
| BOARD - POWER SUPPLY - AUTOMAT                                                                                                                                                           | 14121                            | OPAQUE FILTER FOR IMAJE \$4/\$8                                  | PG0350          |  |  |  |  |
| BOARD-POWER SUPPLY-110V220V-WI                                                                                                                                                           | 36522                            | BLACK INK FILTER FOR IMAJE 9040                                  | PG0351          |  |  |  |  |
| SQUARE MAGNET-10X10-FLAT ELECT                                                                                                                                                           | 16713                            | OPAQUE FILTER FOR IMAJE 9040                                     | PG0352          |  |  |  |  |
| SCREW (X 10) - KNURLED - ALUMI                                                                                                                                                           | 6206                             | PRE-HEAD FILTER FOR IMAJE S8                                     | 5570            |  |  |  |  |
| CARTRIDGE - INK FILTER - WITH                                                                                                                                                            | 5553                             | ENM25683 FILTER FOR PRINTHEAD                                    | 25683           |  |  |  |  |
| GUTTER BLOCK TWINJET                                                                                                                                                                     | 5261                             | BOADR-RESON APOR SUPPLY GANDMH                                   | 6004            |  |  |  |  |
| PRESSURE CHAMBER TEFLON MEMBRA                                                                                                                                                           | 1                                | FILTER KIT FOR 9232                                              | 40989           |  |  |  |  |
| type O ring                                                                                                                                                                              | PL1212                           | IR FILTER KIT FOR IMAJE 9232                                     | PG0361<br>10086 |  |  |  |  |
| PRESSURE SENSOR                                                                                                                                                                          | 7682<br>4485                     | ELECTROVALVE VISCOMETER  BOADR-RESON APOR SUPPLY GANDMH          | 11428           |  |  |  |  |
| type pipe plug<br>RONT DOOR HINGE(PAIR)                                                                                                                                                  | 7818                             | TOP COVER                                                        | 10251           |  |  |  |  |
| IINGE(X2)-KEYBOARD                                                                                                                                                                       | 7596                             | LEVEL SAFETY BLOCK                                               | 14123           |  |  |  |  |
| type four connection body                                                                                                                                                                | 6                                | Ink circuit / Modulo de tinta                                    | 37251           |  |  |  |  |
| type straight connection                                                                                                                                                                 | 12                               | PC BOARD CHIP FOR IMAJE (S8 M                                    | PC1909          |  |  |  |  |
| type gun seat adjustment cam                                                                                                                                                             | 5670                             | PC BOARD CHIP FOR IMAJE (S8 G                                    | PC1910          |  |  |  |  |
| type gun seat locking screw                                                                                                                                                              | 5678                             | PC BOARD CHIP FOR IMAJE (S8 G                                    | PC1911          |  |  |  |  |
| type gun seat adjusted cam (                                                                                                                                                             | 5671                             | PC BOARD CHIP FOR IMAJE (9040                                    | PC1912          |  |  |  |  |
| S series recovery elbow (wit                                                                                                                                                             | PY0287                           | MOTOR-PC 9040/9232                                               | 26966           |  |  |  |  |
| type 0.8L square bottle cap                                                                                                                                                              | PB0148                           | RESONATOR - P HEAD                                               | 17470           |  |  |  |  |
| CEYBOARD OPERATOR INT-S7 SIGMA                                                                                                                                                           | 15978-2                          | OPAQUE FILTER FOR IMAJE S SERIES/9040                            | 6256            |  |  |  |  |
| type gun screwdriver                                                                                                                                                                     | TL0173                           | Electrovalves block 4 - 9020/9                                   | 34044           |  |  |  |  |
| Type 90 series G nozzle asse                                                                                                                                                             | 28270-PC1423                     | Electrovalves block 4 - 9232 (                                   | 47086           |  |  |  |  |
| MAJE S7s KEYPAD HANDHELD TERM                                                                                                                                                            | 5280                             | INPUT CABLE FOR POWER SUPPLY                                     | 36522-PC1272    |  |  |  |  |
| COVER (X3) WITH SCREW-G AND M                                                                                                                                                            | 6180                             | E crystal oscillator line                                        | 6540            |  |  |  |  |
| MODULATION ASSEMBLY - G HEAD                                                                                                                                                             | 18245                            | NUT-CANNON-HEXA GONAL                                            | 14433           |  |  |  |  |
| type nozzle cover                                                                                                                                                                        | 5257                             | SINGLE JET IMP FOR S4                                            | 19242           |  |  |  |  |
| type 9232 main filter /Y                                                                                                                                                                 | 19134                            | SPACER                                                           | 5676            |  |  |  |  |
| RINTHEAD FRONT COVER GASKET F                                                                                                                                                            | 6179-PC1500                      | E 9028 decoder                                                   | PL2418          |  |  |  |  |
| EAR COVER-SCREW CHe M2*6-SEAL                                                                                                                                                            | 28676                            | E 9018 decoder                                                   | PL2435          |  |  |  |  |
| EYBOARD FOR 9020/9030                                                                                                                                                                    | 28240-P                          | ASSEMBLED GUTTER SENSOR                                          | 38973           |  |  |  |  |
|                                                                                                                                                                                          | PY0088                           | WASH STATION MTG BRACKET ASSY                                    | 10012           |  |  |  |  |
|                                                                                                                                                                                          |                                  | Head bracket - long                                              | 7329            |  |  |  |  |
| S series front panel to indu                                                                                                                                                             | 14114                            |                                                                  | 200.00          |  |  |  |  |
| S series front panel to indu<br>CHASSIS FOR ELECTROEALVES BLOC                                                                                                                           | 28992                            | BOARD BACKLIT DISPLAY CONVERTER                                  | 17704           |  |  |  |  |
| S series front panel to indu<br>CHASSIS FOR ELECTROEALVES BLOC<br>S series crystal locking scr                                                                                           | 28992<br>13870                   | BOARD BACKLIT DISPLAY CONVERTER E type S4/S8 nozzle              | 17704<br>14431  |  |  |  |  |
| E Type 90 series recovery elbo E S series front panel to indu CHASSIS FOR ELECTROEALVES BLOC E S series crystal locking scr PROTECTOR-ANTITAPONAMIENTO (* PROTECTOR-ANTITAPONAMIENTO(*3) | 28992                            | BOARD BACKLIT DISPLAY CONVERTER                                  | 17704           |  |  |  |  |