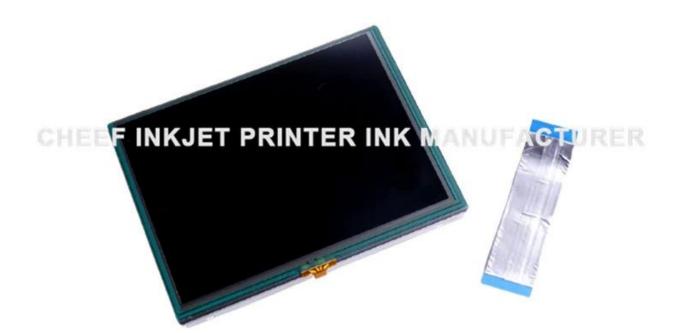

| Part #          | E55-005172S                        |
|-----------------|------------------------------------|
| Part name       | touch display including flat-cable |
| Compatible with | For Leibinger                      |