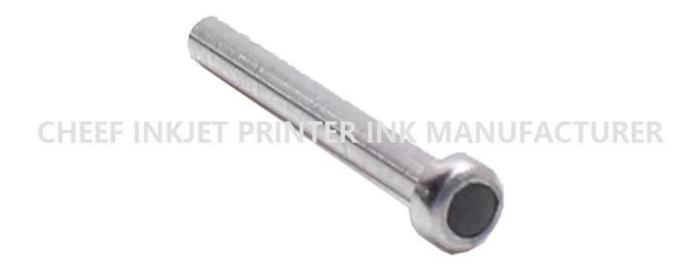

| Part NO.      | PY1288                  |
|---------------|-------------------------|
| Part Name     | KN type moving core Kit |
| Compatible to | INKJET PRINTER          |