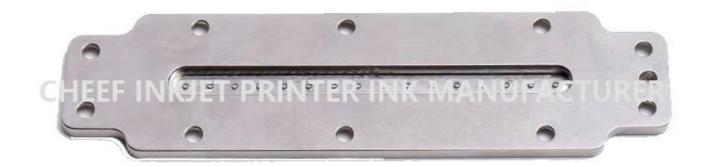

| Part NO.      | KB100004                                            |
|---------------|-----------------------------------------------------|
| Part Name     | KN type large character 16 point nozzle sheet (80U) |
| Compatible to | INKJET PRINTER                                      |