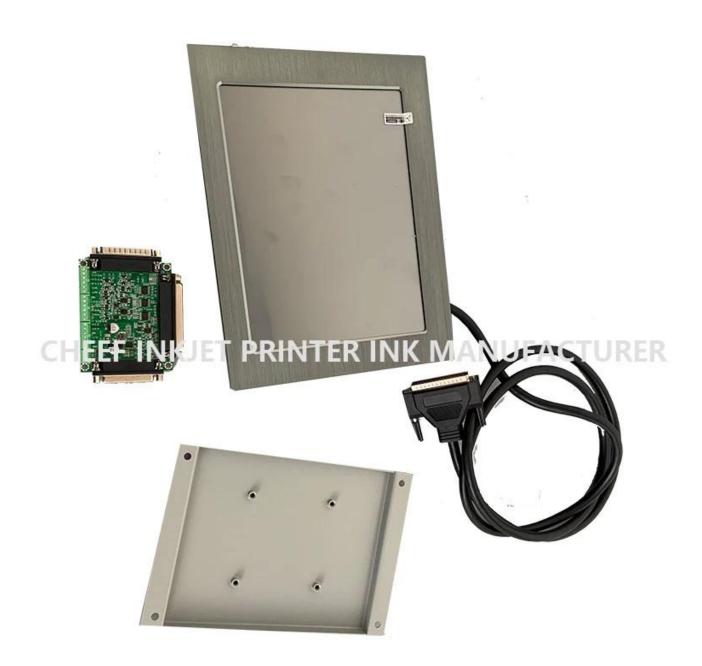

| Part NO.      | CF-KLFKZQ               |
|---------------|-------------------------|
| Part Name     | Flight laser controller |
| Compatible to | INKJET PRINTER          |