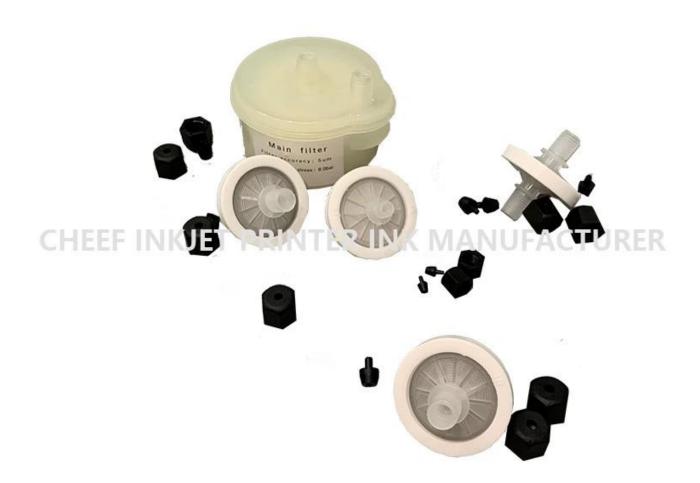

| Part NO.      | wldz06                |
|---------------|-----------------------|
| Part Name     | Five piece Filter Set |
| Compatible to | INKJET PRINTER        |