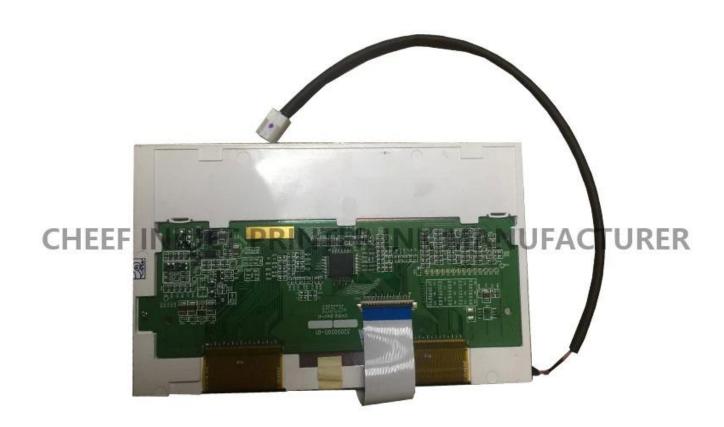

| Part NO.      | RB-PC0260                |
|---------------|--------------------------|
| Part Name     | Type R LCD               |
| Compatible to | spare parts for ROTTWEIL |