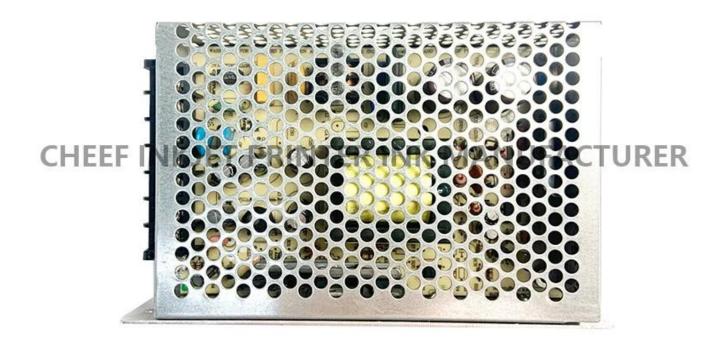

| Part NO.      | 1                        |
|---------------|--------------------------|
| Part Name     | Power                    |
| Compatible to | spare parts for ROTTWEIL |