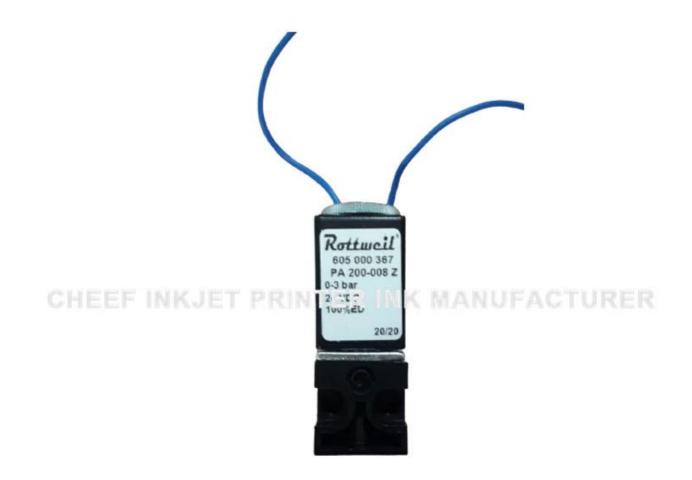

| Part #          | RV01                                     |
|-----------------|------------------------------------------|
| Part name       | printer head vavle for rottweill printer |
| Compatible with | For Rottweill                            |