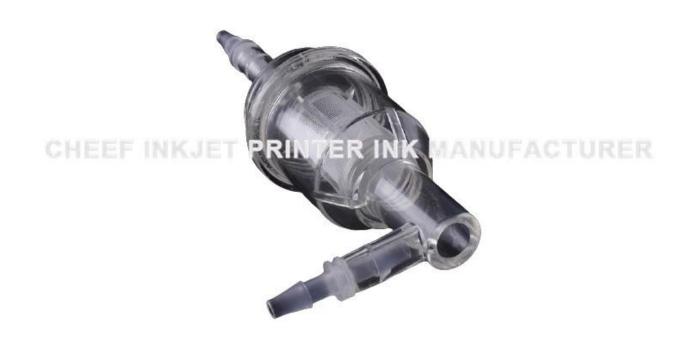

| Part #          | PG0342                         |
|-----------------|--------------------------------|
| Part name       | M-type return filter connector |
| Compatible with | For Rottweill                  |