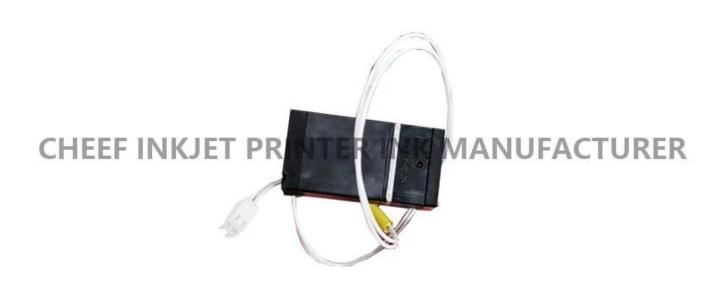

| Part NO.      | 46966                                |
|---------------|--------------------------------------|
| Part Name     | Valve                                |
| Compatible to | spare parts for Imaje Inkjet printer |