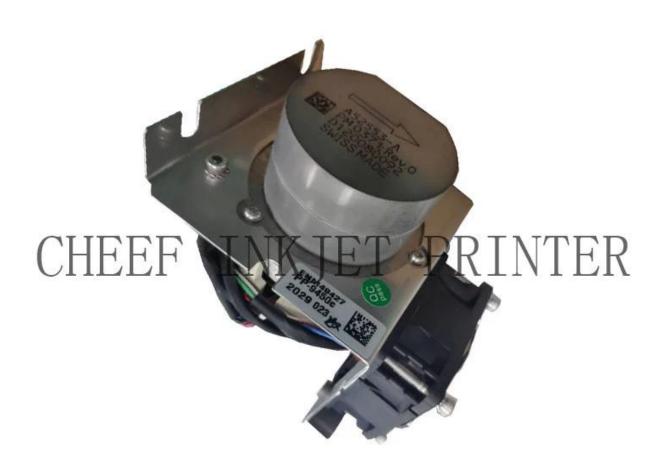

| Part NO.      | ENM49427                             |
|---------------|--------------------------------------|
| Part Name     | STRENGTHEN PRESSURE PUMP KIT         |
| Compatible to | spare parts for Imaje Inkjet printer |