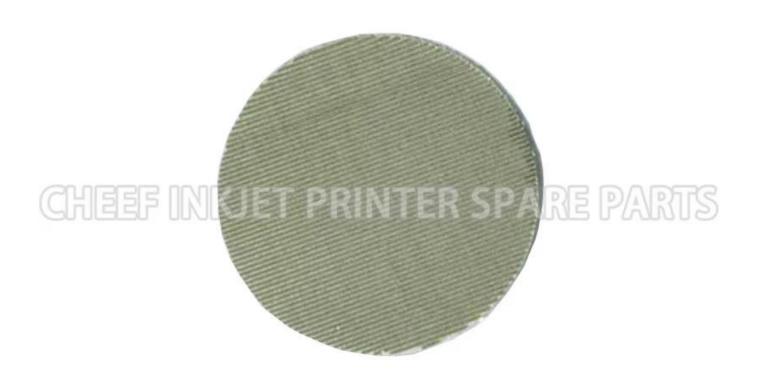

| Part NO.      | 17674                                  |
|---------------|----------------------------------------|
| Part Name     | S8 FILTER SCREEN - 32U - G and M HEADS |
| Compatible to | spare parts for Imaje Inkjet printer   |