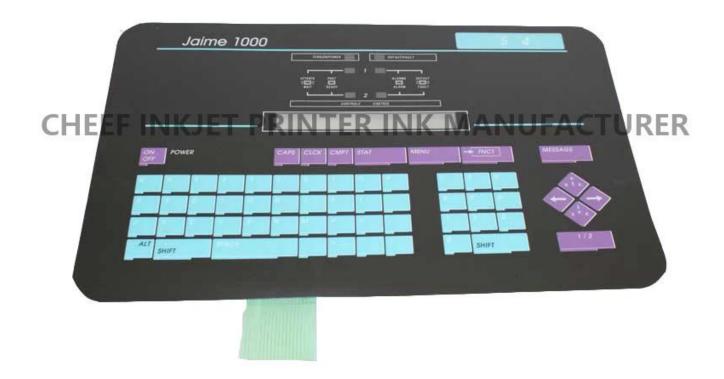

| Part NO.      | ENM10248                             |
|---------------|--------------------------------------|
| Part Name     | S4 CLASSIC KEYBOARD                  |
| Compatible to | spare parts for Imaje Inkjet printer |