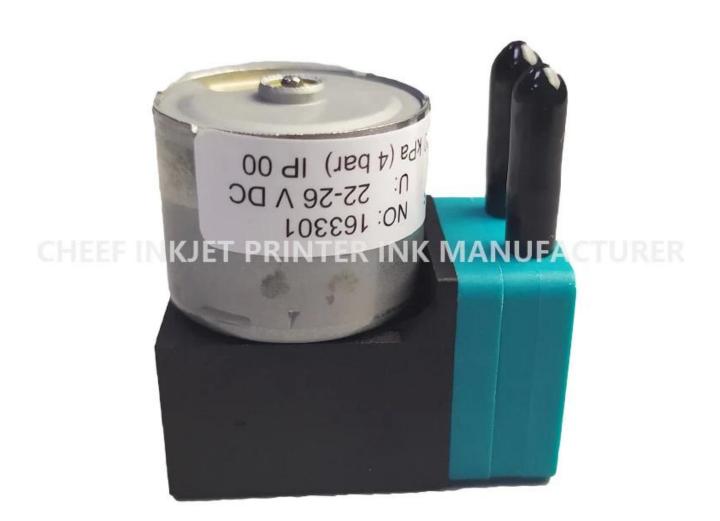

| Part NO.      | 45816                                           |
|---------------|-------------------------------------------------|
| Part Name     | Pressure pump for E model 9018 and 9028 printer |
| Compatible to | spare parts for Imaje Inkjet printer            |